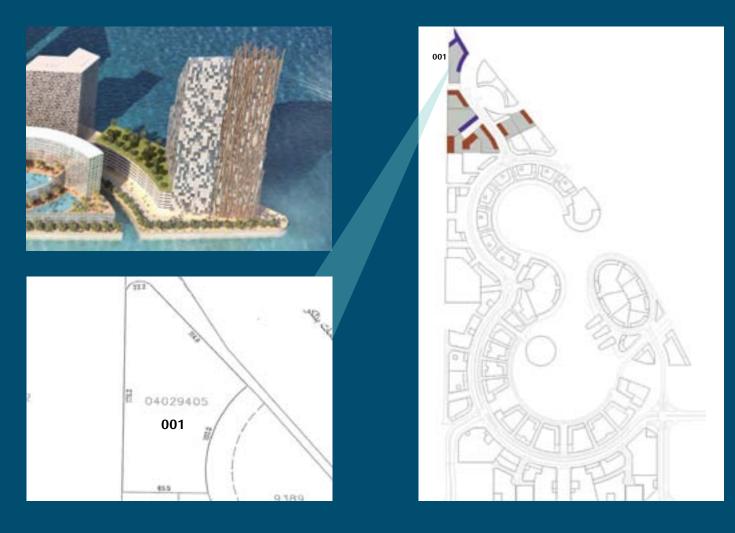

#### Control Plans Plot 001

| <u>Guidelines:</u>                    |                                               |
|---------------------------------------|-----------------------------------------------|
| Plot ID Number:                       | 001                                           |
| Development Name:                     | Water Garden City                             |
| Region:                               | Seef, Kingdom of Bahrain                      |
| Neighborhood Zone:                    | The Beach - 2C                                |
| Use:                                  | Mix (Retail+Residential+Offices+Services Apt) |
| Plot Area (sq.m.):                    | 11,597                                        |
| Building Foot Print (sq.m.):          | 4,523                                         |
| Developable Gross Floor Area (sq.m.): | 86,978                                        |
| (Excluding Car Parking)               |                                               |
| Max. Plot Ratio:                      | 7.50                                          |
| Max. No. of floors:                   | 45                                            |
| (excluding ground and podiums levels) |                                               |
| Utility Provision:                    | Electrical Power, Water and Sewage            |
| Required Area of Landscape:           | Podium and Ground Level Open Areas of Plot    |