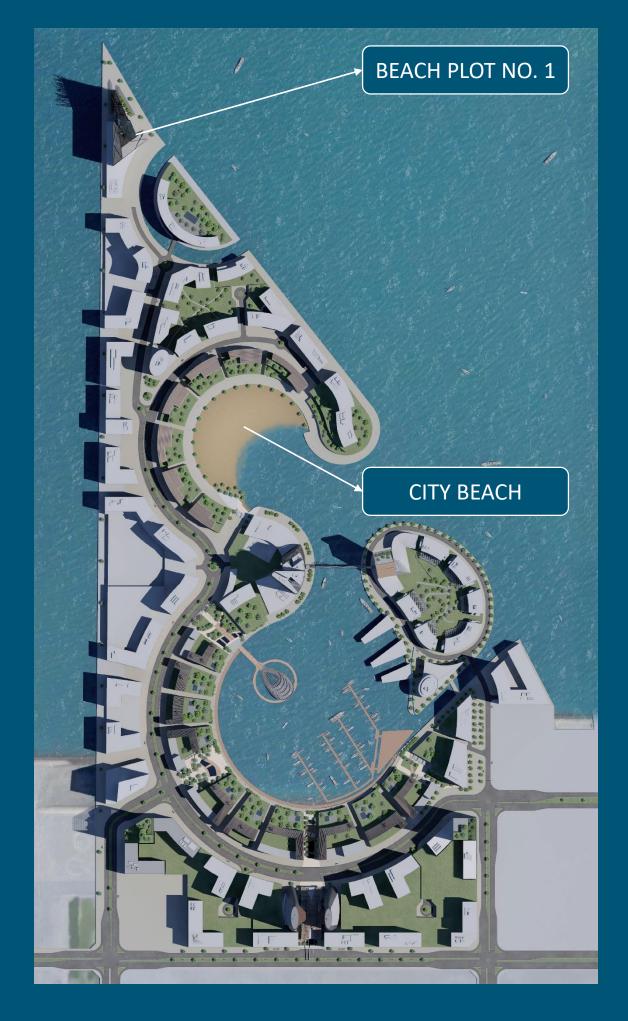

**BEACH PLOT NO. 1** 

## WATER GARDEN CITY



### LOCATION



At the heart of the Gulf's fastest growing financial centre, at the geographic centre of the Gulf itself, Albilad is proud to introduce Water Garden City. A city of architectural bravura and sweeping open spaces, where the fortunate few will form a new community, in a location that blends the best of city and seafront living – all just a stone's throw from Manama.

Bringing together the vital elements of water, garden and city, this breathtaking development will set a new benchmark for 'reclamation' in the Gulf. Water Garden City will enhance both the Kingdom's rapidly expanding economy and its cultural growth as it continues to attract the world's best and brightest to its shores.

# MASTER PLAN



## **BEACH PLOT 1**



#### Control Plans Plot 001

| <u>Guidelines:</u>                    |                                               |
|---------------------------------------|-----------------------------------------------|
| Plot ID Number:                       | 001                                           |
| Development Name:                     | Water Garden City                             |
| Region:                               | Seef, Kingdom of Bahrain                      |
| Neighborhood Zone:                    | The Beach - 2C                                |
| Use:                                  | Mix (Retail+Residential+Offices+Services Apt) |
| Plot Area (sq.m.):                    | 11,597                                        |
| Building Foot Print (sq.