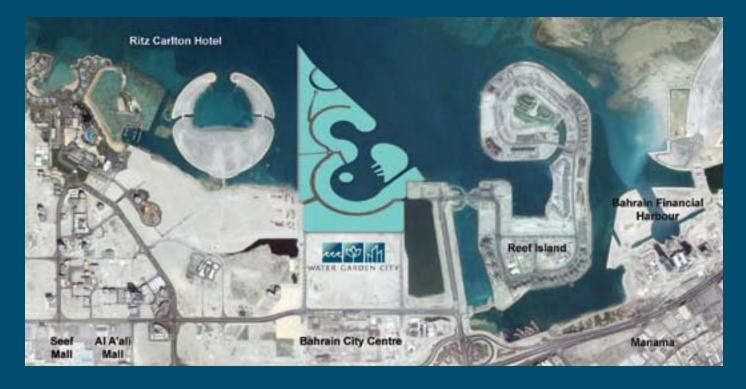

### LOCATION

At the heart of the Gulf's fastest growing financial centre, at the geographic centre of the Gulf itself, Albilad is proud to introduce Water Garden City. A city of architectural bravura and sweeping open spaces, where the fortunate few will form a new community, in a location that blends the best of city and seafront living – all just a stone's throw from Manama.

Bringing together the vital elements of water, garden and city, this breathtaking development will set a new benchmark for 'reclamation' in the Gulf. Water Garden City will enhance both the Kingdom's rapidly expanding economy and its cultural growth as it continues to attract the world's best and brightest to its shores.