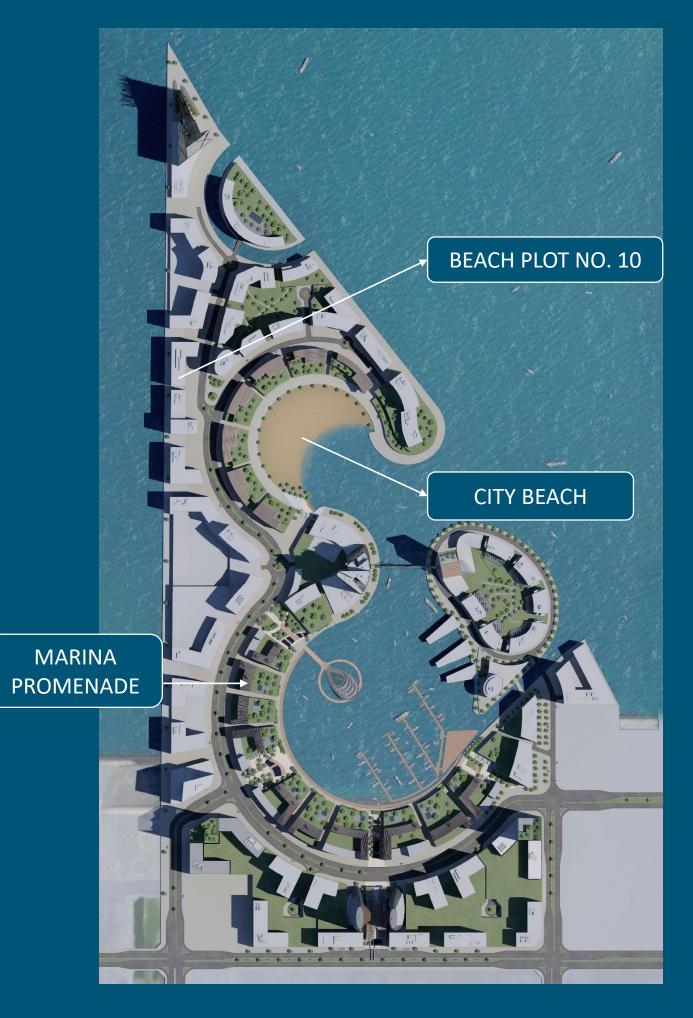

**BEACH PLOT NO. 10** 

## MASTER PLAN

**BEACH PLOT No. 10** 

Plot ID Number Development Name Region Neighborhood Zone Use Plot Area (approx. in m<sup>2</sup>) Building Footprint (approx.in m<sup>2</sup>) Developable Gross Floor Area (m<sup>2</sup>) (Excluding Car Parking) Maximum No. of Floors (excluding ground and podium levels) Maximum Utility Provision Required Area of Landscape (m<sup>2</sup>) Also refer to Plot Plan

## 010

Water Garden City Seef, Kingdom of Bahrain The Beach – 2B Residential 2805 2238 18794

20 Storeys As per DCP As per DCP

Albilad Real Estate Investment Co. WLL Master Developers of

T: +973 17 100 150 | F: +973 17 100 151 | info@albiladbh.com Seef | Manama Sea-Front | Water Garden City | P.O. Box 75737 | Kingdom of Bahrain www.watergardencity.net