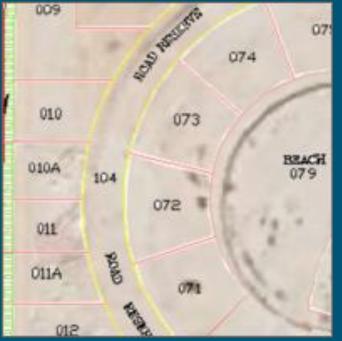

## MASTER PLAN

**BEACH PLOT No. 10** 

Plot ID Number Development Name Region Neighborhood Zone Use Plot Area (approx. in m<sup>2</sup>) Building Footprint (approx.in m<sup>2</sup>) Developable Gross Floor Area (m<sup>2</sup>) (Excluding Car Parking) Maximum No. of Floors (excluding ground and podium levels) Maximum Utility Provision Required Area of Landscape (m<sup>2</sup>) Also refer to Plot Plan

## 010

Water Garden City Seef, Kingdom of Bahrain The Beach – 2B Residential 2805 2238 18794

20 Storeys As per DCP As per DCP

Albilad Real Estate Investment Co. WLL Master Developers of

T: +973 17 100 150 | F: +973 17 100 151 | info@albiladbh.com Seef | Manama Sea-Front | Water Garden City | P.O. Box 75737 | Kingdom of Bahrain www.watergardencity.net