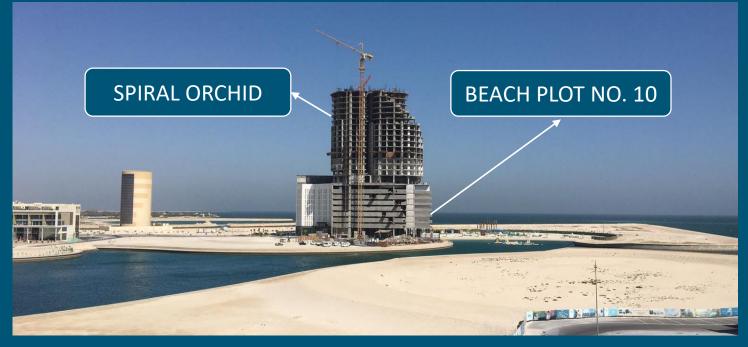

**BEACH PLOT NO. 10** 

## MASTER PLAN

**BEACH PLOT No. 10** 

Plot ID Number Development Name Region Neighborhood Zone Use Plot Area (approx. in m<sup>2</sup>) Building Footprint (approx.in m<sup>2</sup>) Developable Gross Floor Area (m<sup>2</sup>) (Excluding Car Parking) Maximum No. of Floors (excluding ground and podium levels) Maximum Utility Provision Required Area of Landscape (m<sup>2</sup>) Also refer to Plot Plan

## 010

Water Garden City Seef, Kingdom of Bahrain The Beach – 2B Residential 2805 2238 18794

20 Storeys As per DCP As per DCP

Albilad Real Estate Investment Co. WLL Master Developers of

T: +973 17 100 150 | F: +973 17 100 151 | info@albiladbh.com Seef | Manama Sea-Front | Water Garden City | P.O. Box 75737 | Kingdom of Bahrain www.watergardencity.net