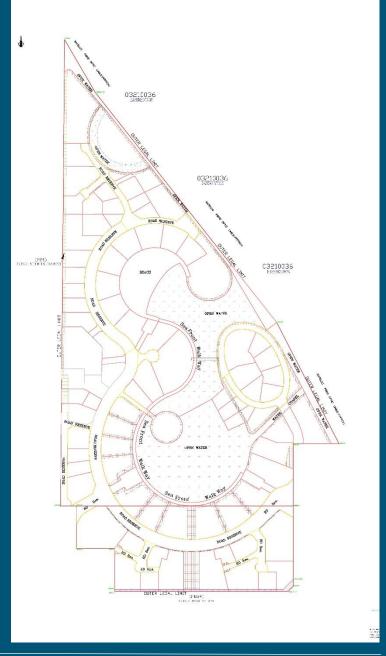

## MASTER PLAN

**BEACH PLOT No. 10** 

Plot ID Number Development Name Region Neighborhood Zone Use Plot Area (approx. in m<sup>2</sup>) Building Footprint (approx.in m<sup>2</sup>) Developable Gross Floor Area (m<sup>2</sup>) (Excluding Car Parking) Maximum No. of Floors (excluding ground and podium levels) Maximum Utility Provision Required Area of Landscape (m<sup>2</sup>) Also refer to Plot Plan

## 010

Water Garden City Seef, Kingdom of Bahrain The Beach – 2B Residential 2805 2238 18794

20 Storeys As per DCP As per DCP

Albilad Real Estate Investment Co. WLL Master Developers of

T: +973 17 100 150 | F: +973 17 100 151 | info@albiladbh.com Seef | Manama Sea-Front | Water Garden City | P.O. Box 75737 | Kingdom of Bahrain www.watergardencity.net