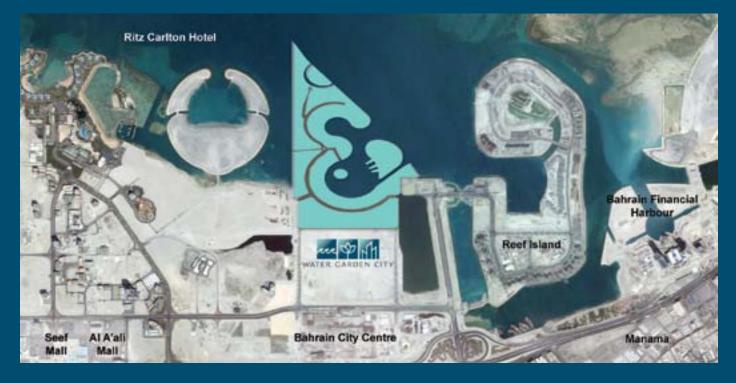

### LOCATION

At the heart of the Gulf's fastest growing financial centre, at the geographic centre of the Gulf itself, Albilad is proud to introduce Water Garden City. A city of architectural bravura and sweeping open spaces, where the fortunate few will form a new community, in a location that blends the best of city and seafront living – all just a stone's throw from Manama.

Bringing together the vital elements of water, garden and city, this breathtaking development will set a new benchmark for 'reclamation' in the Gulf. Water Garden City will enhance both the Kingdom's rapidly expanding economy and its cultural growth as it continues to attract the world's best and brightest to its shores.