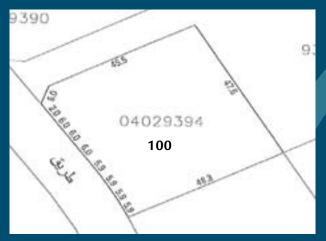

HOTEL PLOT NO. 100

## HOTEL PLOT 100

#### Control Plans Plot 100

| <u>Guidelines:</u>                    |                                            |
|---------------------------------------|--------------------------------------------|
| Plot ID Number:                       | 100                                        |
| Development Name:                     | Water Garden City                          |
| Region:                               | Seef, Kingdom of Bahrain                   |
| Neighborhood Zone:                    | The Beach - 2C                             |
| Use:                                  | Residential                                |
| Plot Area (sq.m.):                    | 2,307                                      |
| Building Foot Print (sq.m.):          | 2,013                                      |
| Developable Gross Floor Area (sq.m.): | 17,998                                     |
| (Excluding Car Parking)               |                                            |
| Max. Plot Ratio:                      | 7.80                                       |
| Max. No. of floors:                   | 25                                         |
| (excluding ground and podiums levels) |                                            |
| Utility Provision:                    | Electrical Power, Water and Sewage         |
| Required Area of Landscape:           | Podium and Ground Level Open Areas of Plot |