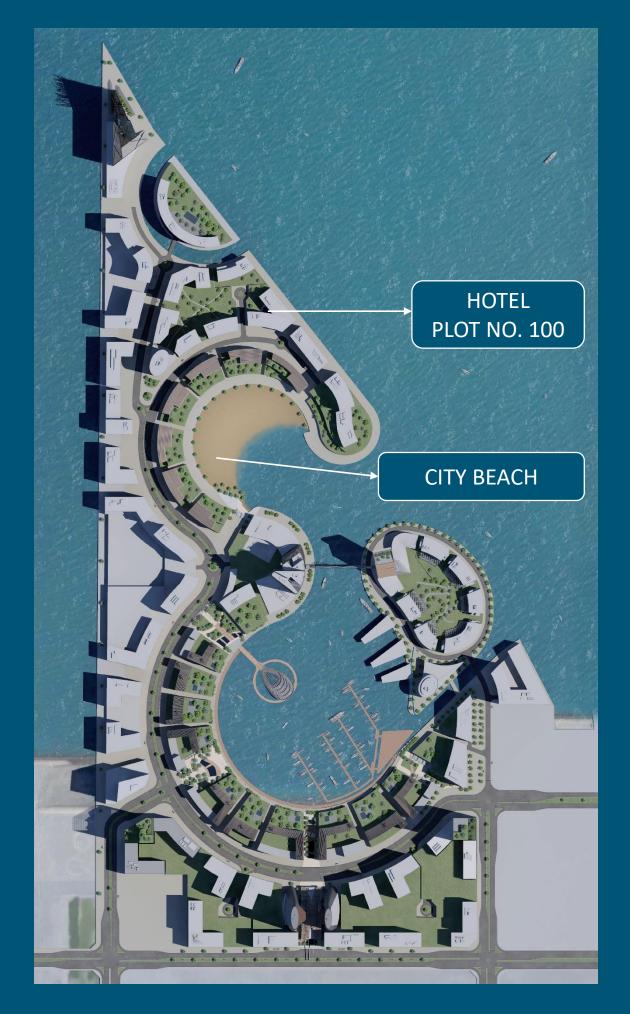

HOTEL PLOT NO. 100

## HOTEL PLOT 100

#### Control Plans Plot 100

| <u>Guidelines:</u>                    |                                            |
|---------------------------------------|--------------------------------------------|
| Plot ID Number:                       | 100                                        |
| Development Name:                     | Water Garden City                          |
| Region:                               | Seef, Kingdom of Bahrain                   |
| Neighborhood Zone:                    | The Beach - 2C                             |
| Use:                                  | Residential                                |
| Plot Area (sq.m.):                    | 2,307                                      |
| Building Foot Print (sq.m.):          | 2,013                                      |
| Developable Gross Floor Area (sq.m.): | 17,998                                     |
| (Excluding Car Parking)               |                                            |
| Max. Plot Ratio:                      | 7.80                                       |
| Max. No. of floors:                   | 25                                         |
| (excluding ground and podiums levels) |                                            |
| Utility Provision:                    | Electrical Power, Water and Sewage         |
| Required Area of Landscape:           | Podium and Ground Level Open Areas of Plot |