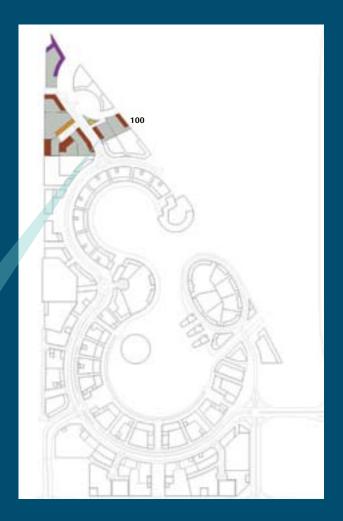

HOTEL PLOT NO. 100

## HOTEL PLOT 100

#### Control Plans Plot 100

| <u>Guidelines:</u>                    |                                            |
|---------------------------------------|--------------------------------------------|
| Plot ID Number:                       | 100                                        |
| Development Name:                     | Water Garden City                          |
| Region:                               | Seef, Kingdom of Bahrain                   |
| Neighborhood Zone:                    | The Beach - 2C                             |
| Use:                                  | Residential                                |
| Plot Area (sq.m.):                    | 2,307                                      |
| Building Foot Print (sq.m.):          | 2,013                                      |
| Developable Gross Floor Area (sq.m.): | 17,998                                     |
| (Excluding Car Parking)               |                                            |
| Max. Plot Ratio:                      | 7.80                                       |
| Max. No. of floors:                   | 25                                         |
| (excluding ground and podiums levels) |                                            |
| Utility Provision:                    | Electrical Power, Water and Sewage         |
| Required Area of Landscape:           | Podium and Ground Level Open Areas of Plot |