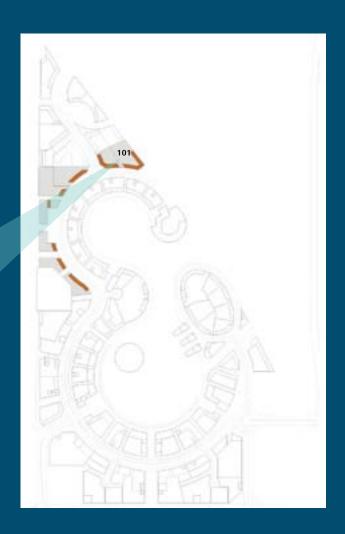

#### **BEACH PLOT 101**

#### Control Plans Plot 101

Guidelines:

Plot ID Number: 101

Development Name: Water Garden City

Region: Seef, Kingdom of Bahrain

Neighborhood Zone: The Beach - 2B

Use: Residential

Plot Area (sq.m.): 5,198