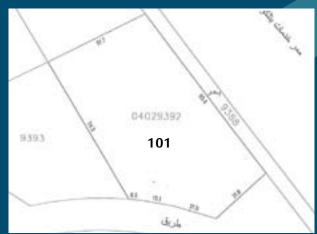

#### **BEACH PLOT 101**

#### Control Plans Plot 101

Guidelines:

Plot ID Number: 101

Development Name: Water Garden City

Region: Seef, Kingdom of Bahrain

Neighborhood Zone: The Beach - 2B

Use: Residential

Plot Area (sq.m.): 5,198

Building Foot Print (sq.m.): 4,247

Developable Gross Floor Area (sq.m.): 29,871

(Excluding Car Parking)

Max. Plot Ratio: 5.75 Max. No. of floors: 20

(excluding ground and podiums levels)

Utility Provision: Electrical Power, Water and Sewage