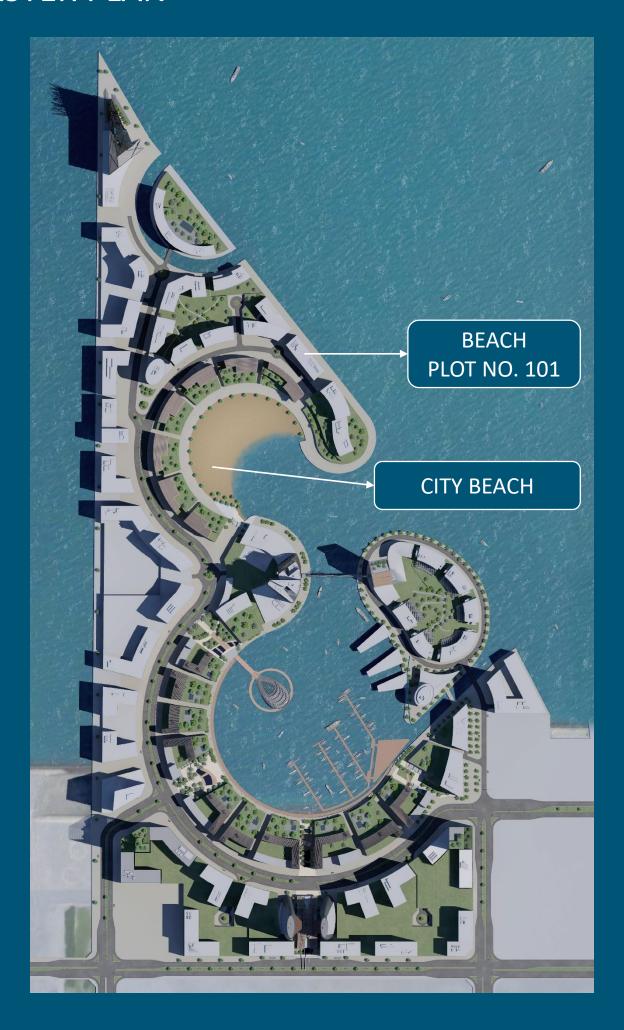

## **MASTER PLAN**

#### **BEACH PLOT 101**

#### Control Plans Plot 101

Guidelines:

Plot ID Number: 101

Development Name: Water Garden City

Region: Seef, Kingdom of Bahrain

Neighborhood Zone: The Beach - 2B

Use: Residential

Plot Area (sq.m.): 5,198