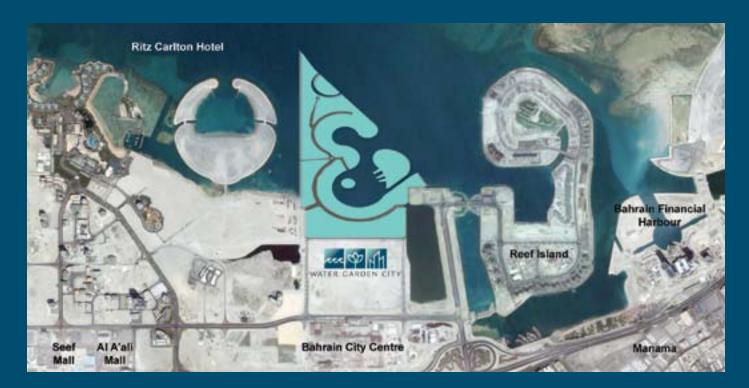

### **LOCATION**

At the heart of the Gulf's fastest growing financial centre, at the geographic centre of the Gulf itself, Albilad is proud to introduce Water Garden City. A city of architectural bravura and sweeping open spaces, where the fortunate few will form a new community, in a location that blends the best of city and seafront living - all just a stone's throw from Manama.

Bringing together the vital elements of water, garden and city, this breathtaking development will set a new benchmark for 'reclamation' in the Gulf. Water Garden City will enhance both the Kingdom's rapidly expanding economy and its cultural growth as it continues to attract the world's best and brightest to its shores.