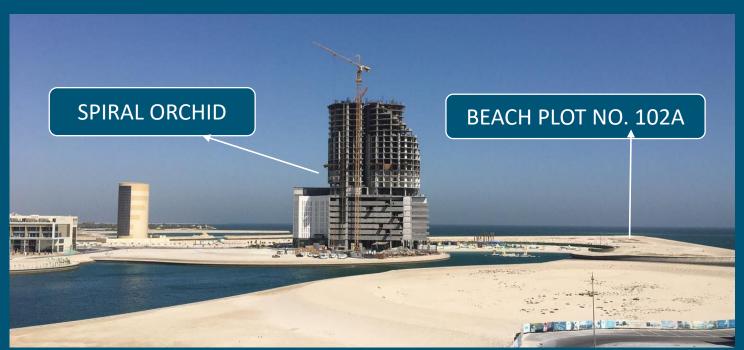

## **BEACH PLOT NO. 102A**

### BEACH PLOT No. 102A

- Plot ID Number
- Development Name
- Region
- Neighborhood Zone
- Use
- Plot Area (approx. in m²)
- Building Footprint (approx.in m²)
- Developable Gross Floor Area (m²) (Excluding Car Parking)
- Maximum No. of Floors