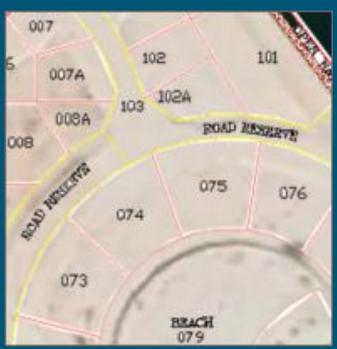

### BEACH PLOT No. 102A

- Plot ID Number
- Development Name
- Region
- Neighborhood Zone
- Use
- Plot Area (approx. in m²)
- Building Footprint (approx.in m²)
- Developable Gross Floor Area (m²) (Excluding Car Parking)
- Maximum No. of Floors

  (excluding ground and podium levels)
- Maximum Utility Provision
- Required Area of Landscape (m²)
   Also refer to Plot Plan

0102A

Water Garden City

Seef, Kingdom of Bahrain

The Beach - 2B

Residential

1581

1288

9881

20 Storeys As per DCP As per DCP