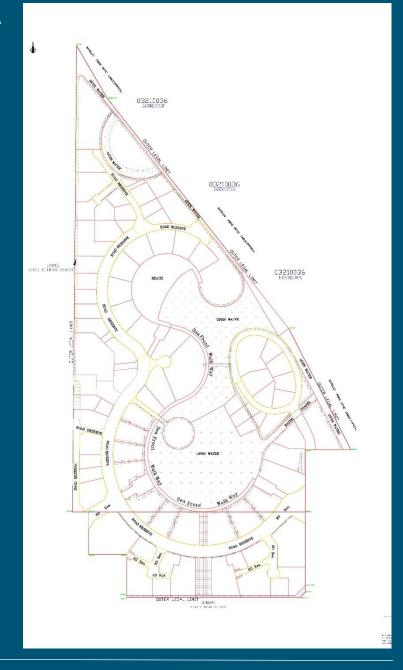

## **BEACH PLOT NO. 102A**

## WATER GARDEN CITY



### BEACH PLOT NO. 102A LOCATION



At the heart of the Gulf's fastest growing financial centre of the Gulf itself, Albilad Real Estate Investment, the Main Developer of Water Garden City is proud to introduce a city of architectural bravura and sweeping open spaces, where a new community is forming.

The location is blending the best of city and seafront living.

Bringing together the vital elements of water, garden and city, this breathtaking development is setting a new benchmark location in the Gulf and in the Kingdom of Bahrain's rapidly expanding economy and its cultural growth as it continues to attract the world's best and brightest to its shores.

## MASTER PLAN



### BEACH PLOT No. 102A







- Plot ID Number
- Development Name
- Region
- Neighborhood Zone
- Use
- Plot Area (approx. in m²)
- Building Footprint (approx.in m²)
- Developable Gross Floor Area (m²) (Excluding Car Parking)
- Maximum No. of Floors

  (excluding ground and podium levels)
- Maximum Utility Provision
- Required Area of Landscape (m²)
   Also refer to Plot Plan

0102A

Water Garden City

Seef, Kingdom of Bahrain

The Beach - 2B

Residential

1581

1288

9881

20 Storeys As per DCP As per DCP





# Albilad Real Estate Investment Co. WLL Master Developers of