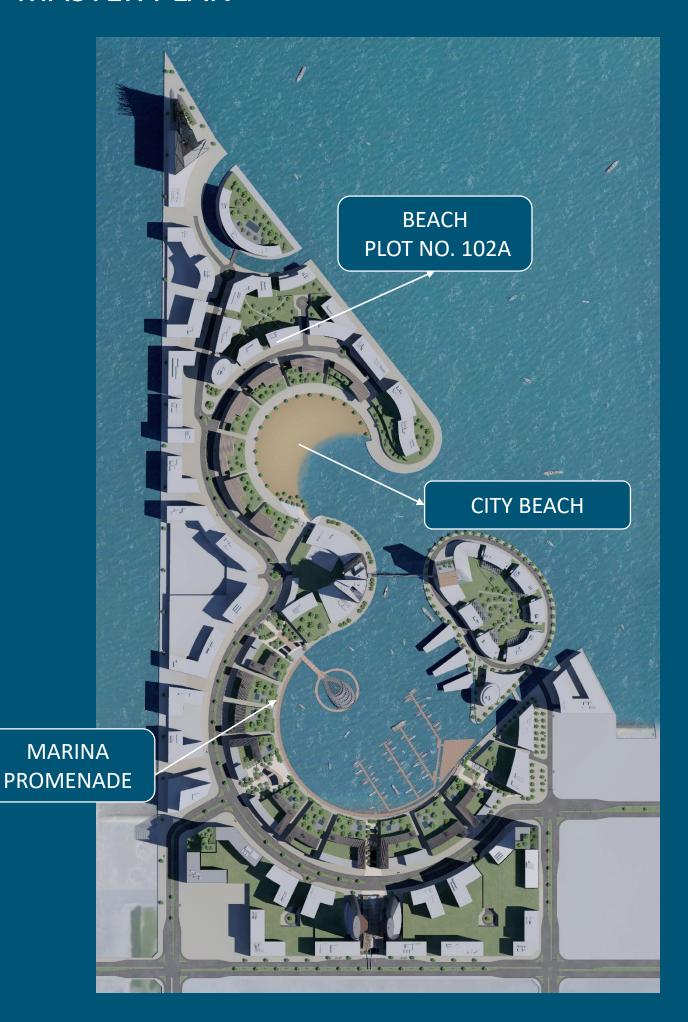

## MASTER PLAN

### BEACH PLOT No. 102A

- Plot ID Number
- Development Name
- Region
- Neighborhood Zone
- Use
- Plot Area (approx. in m²)
- Building Footprint (approx.in m²)
- Developable Gross Floor Area (m²) (Excluding Car Parking)
- Maximum No. of Floors

  (excluding ground and podium levels)
- Maximum Utility Provision
- Required Area of Landscape (m²)
   Also refer to Plot Plan

0102A

Water Garden City

Seef, Kingdom of Bahrain

The Beach - 2B

Residential

1581

1288

9881

20 Storeys As per DCP As per DCP