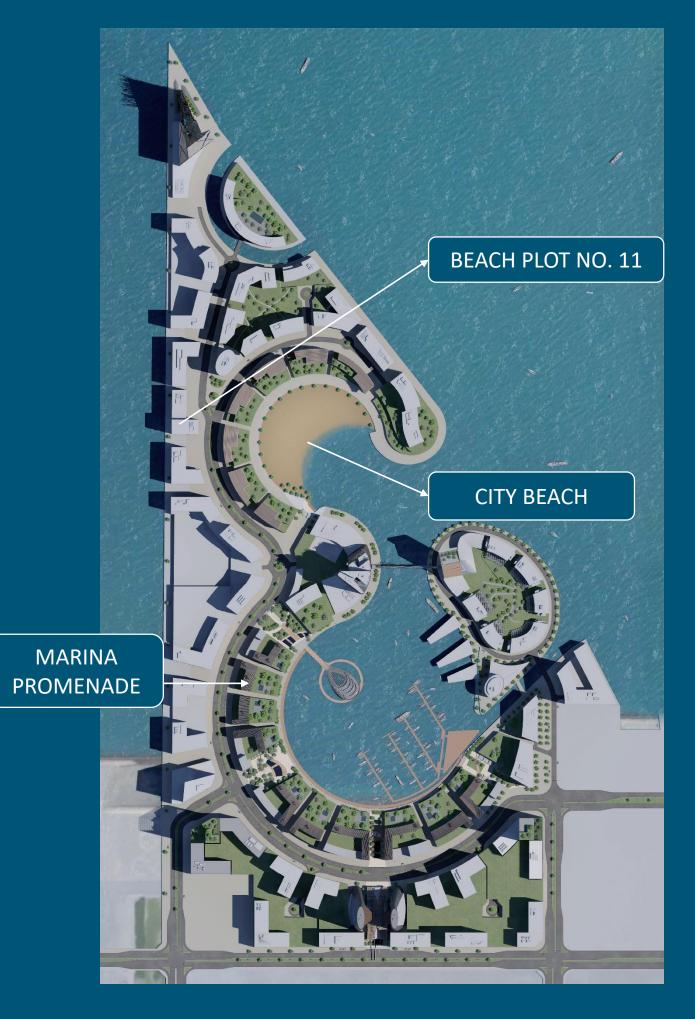

# MASTER PLAN

### **BEACH PLOT No. 11**

Plot ID Number Development Name Region Neighborhood Zone Use Plot Area (approx. in m<sup>2</sup>) Building Footprint (approx.in m<sup>2</sup>) Developable Gross Floor Area (m<sup>2</sup>) (Excluding Car Parking) Maximum No. of Floors (excluding ground and podium levels) Maximum Utility Provision Required Area of Landscape (m<sup>2</sup>) Also refer to Plot Plan

#### 011

Water Garden City Seef, Kingdom of Bahrain The Beach – 2B Residential 2031 1157 13202

21 Storeys As per DCP As per DCP

Albilad Real Estate Investment Co. WLL Master Developers of

T: +973 17 100 150 | F: +973 17 100 151 | info@albiladbh.com Seef | Manama Sea-Front | Water Garden City | P.O. Box 75737 | Kingdom of Bahrain www.watergardencity.net