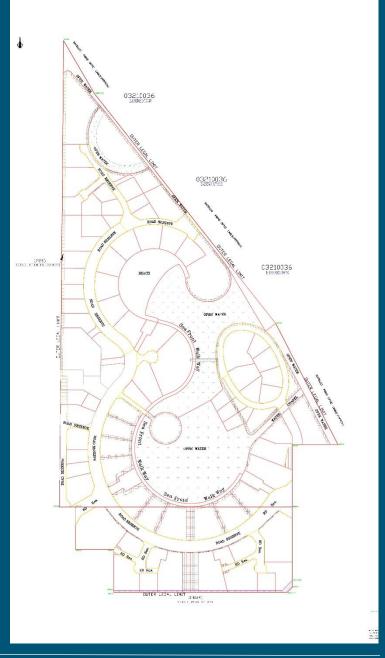

# MASTER PLAN

#### 011

Water Garden City Seef, Kingdom of Bahrain The Beach – 2B Residential 2031 1157 13202

21 Storeys As per DCP As per DCP

Albilad Real Estate Investment Co. WLL Master Developers of

T: +973 17 100 150 | F: +973 17 100 151 | info@albiladbh.com Seef | Manama Sea-Front | Water Garden City | P.O. Box 75737 | Kingdom of Bahrain www.watergardencity.net