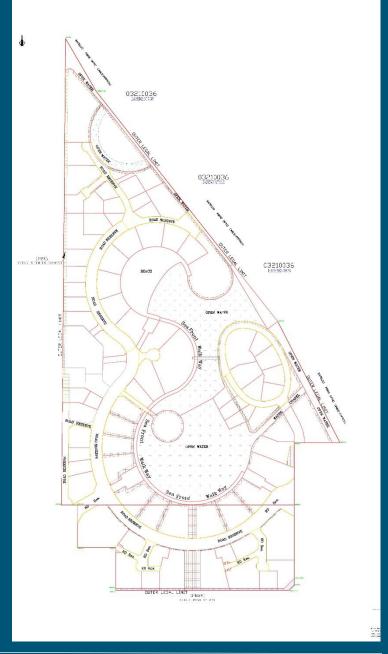

**BEACH PLOT NO. 11A** 

# WATER GARDEN CITY



#### **BEACH PLOT NO. 11A LOCATION**



At the heart of the Gulf's fastest growing financial centre of the Gulf itself, Albilad Real Estate Investment, the Main Developer of Water Garden City is proud to introduce a city of architectural bravura and sweeping open spaces, where a new community is forming.

The location is blending the best of city and seafront living.

Bringing together the vital elements of water, garden and city, this breathtaking development is setting a new benchmark location in the Gulf and in the Kingdom of Bahrain's rapidly expanding economy and its cultural growth as it continues to attract the world's best and brightest to its shores.

# MASTER PLAN



### **BEACH PLOT No. 11A**







Plot ID Number Development Name Region Neighborhood Zone Use Plot Area (approx. in m<sup>2</sup>) Building Footprint (approx.in m<sup>2</sup>) Developable Gross Floor Area (m<sup>2</sup>) (Excluding Car Parking) Maximum No. of Floors (excluding ground and podium levels) Maximum Utility Provision Required Area of Landscape (m<sup>2</sup>) Also refer to Plot Plan

#### 011A

Water Garden City Seef, Kingdom of Bahrain The Beach – 2B Residential 2288 1858 14872

21 Storeys As per DCP As per DCP





Albilad Real Estate Investment Co. WLL Master Developers of



T: +973 17 100 150 | F: +973 17 100 151 | info@albiladbh.com Seef | Manama Sea-Front | Water Garden City | P.O. Box 75737 | Kingdom of Bahrain www.watergardencity.net