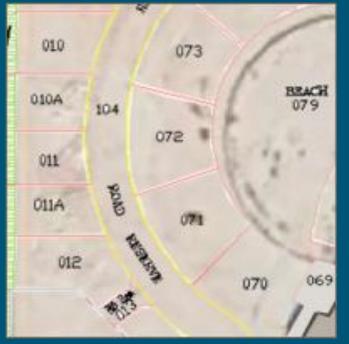

**BEACH PLOT NO. 11A** 

#### 011A

Water Garden City Seef, Kingdom of Bahrain The Beach – 2B Residential 2288 1858 14872

21 Storeys As per DCP As per DCP

Albilad Real Estate Investment Co. WLL Master Developers of

T: +973 17 100 150 | F: +973 17 100 151 | info@albiladbh.com Seef | Manama Sea-Front | Water Garden City | P.O. Box 75737 | Kingdom of Bahrain www.watergardencity.net