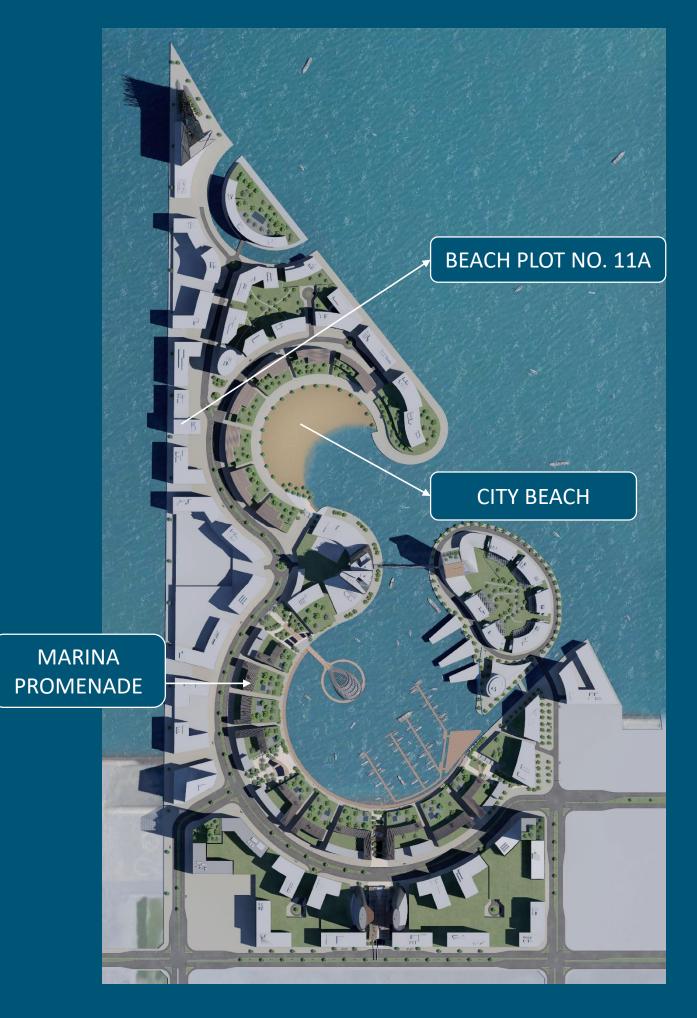

# MASTER PLAN

### **BEACH PLOT No. 11A**

Plot ID Number Development Name Region Neighborhood Zone Use Plot Area (approx. in m<sup>2</sup>) Building Footprint (approx.in m<sup>2</sup>) Developable Gross Floor Area (m<sup>2</sup>) (Excluding Car Parking) Maximum No. of Floors (excluding ground and podium levels) Maximum Utility Provision Required Area of Landscape (m<sup>2</sup>) Also refer to Plot Plan

#### 011A

Water Garden City Seef, Kingdom of Bahrain The Beach – 2B Residential 2288 1858 14872

21 Storeys As per DCP As per DCP

Albilad Real Estate Investment Co. WLL Master Developers of

T: +973 17 100 150 | F: +973 17 100 151 | info@albiladbh.com Seef | Manama Sea-Front | Water Garden City | P.O. Box 75737 | Kingdom of Bahrain www.watergardencity.net