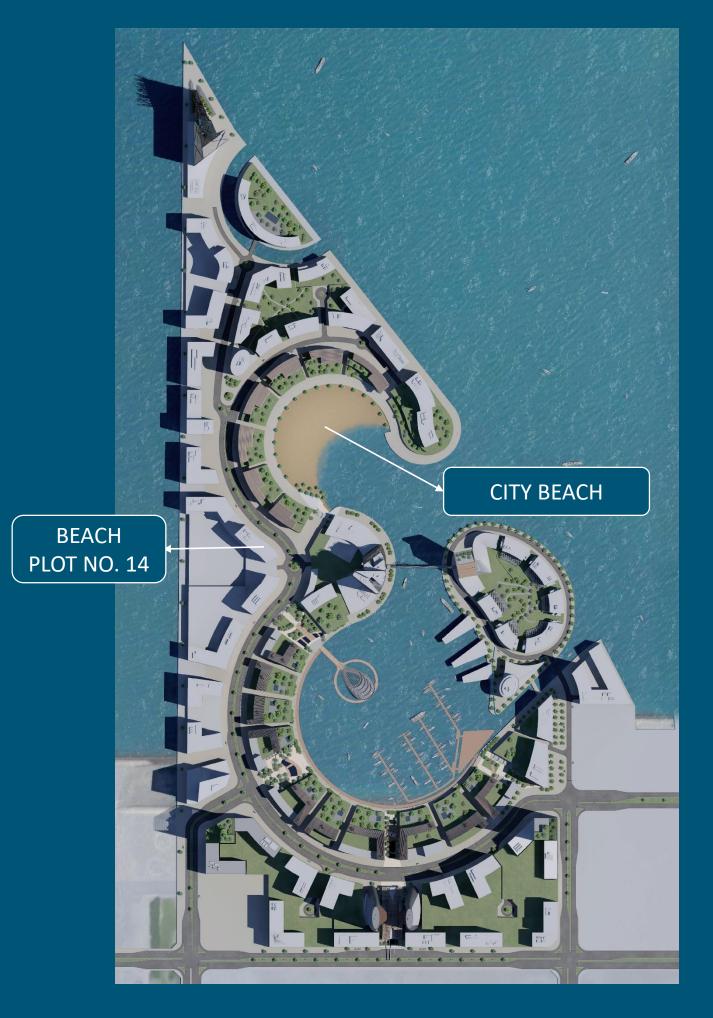

**BEACH PLOT NO. 14** 

## WATER GARDEN CITY



### LOCATION



At the heart of the Gulf's fastest growing financial centre, at the geographic centre of the Gulf itself, Albilad is proud to introduce Water Garden City. A city of architectural bravura and sweeping open spaces, where the fortunate few will form a new community, in a location that blends the best of city and seafront living – all just a stone's throw from Manama.

Bringing together the vital elements of water, garden and city, this breathtaking development will set a new benchmark for 'reclamation' in the Gulf. Water Garden City will enhance both the Kingdom's rapidly expanding economy and its cultural growth as it continues to attract the world's best and brightest to its shores.

# MASTER PLAN



## **BEACH PLOT 14**



#### Control Plans Plot 014

| <u>Guidelines:</u>                    |                                            |
|---------------------------------------|--------------------------------------------|
| Plot ID Number:                       | 014                                        |
| Development Name:                     | Water Garden City                          |
| Region:                               | Seef, Kingdom of Bahrain                   |
| Neighborhood Zone:                    | The Beach - 2B                             |
| Use:                                  | Residential                                |
| Plot Area (sq.m.):                    | 2,821                                      |
| Building Foot Print (sq.m.):          | 2,411