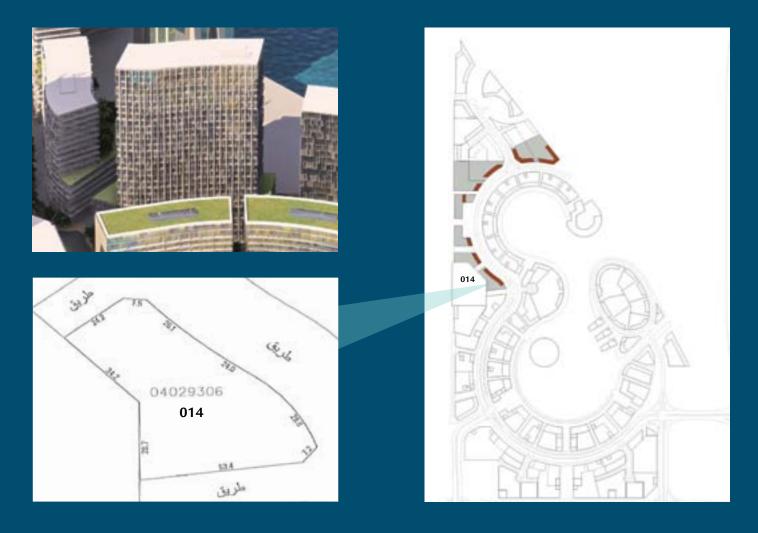

**BEACH PLOT NO. 14** 

## **BEACH PLOT 14**

#### Control Plans Plot 014

| <u>Guidelines:</u>                    |                                            |
|---------------------------------------|--------------------------------------------|
| Plot ID Number:                       | 014                                        |
| Development Name:                     | Water Garden City                          |
| Region:                               | Seef, Kingdom of Bahrain                   |
| Neighborhood Zone:                    | The Beach - 2B                             |
| Use:                                  | Residential                                |
| Plot Area (sq.m.):                    | 2,821                                      |
| Building Foot Print (sq.m.):          | 2,411                                      |
| Developable Gross Floor Area (sq.m.): | 28,915                                     |
| (Excluding Car Parking)               |                                            |
| Max. Plot Ratio:                      | 10.25                                      |
| Max. No. of floors:                   | 24                                         |
| (excluding ground and podiums levels) |                                            |
| Utility Provision:                    | Electrical Power, Water and Sewage         |
| Required Area of Landscape:           | Podium and Ground Level Open Areas of Plot |