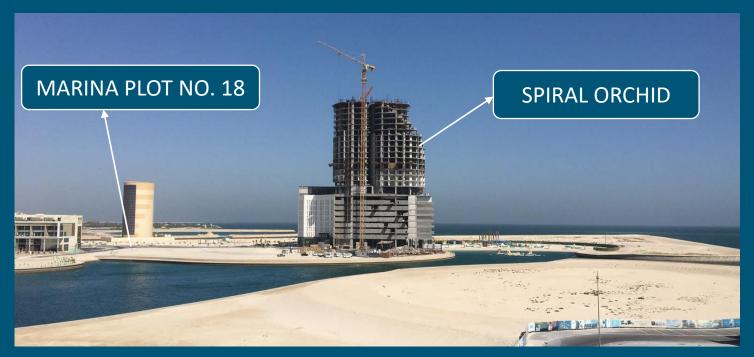

### MARINA PLOT NO. 18 LOCATION

At the heart of the Gulf's fastest growing financial center of the Gulf itself, Albilad Real Estate Investment, the Main Developer of Water Garden City is proud to introduce a city of architectural bravura and sweeping open spaces, where a new community is forming.

#### MARINA PLOT No. 18

- Plot ID Number
- Development Name
- Region
- Neighborhood Zone
- Use
- Plot Area (approx. in m²)
- Building Footprint (approx.in m²)
- Developable Gross Floor Area (m²) (Excluding Car Parking)
- Maximum No. of Floors (excluding ground and podium levels)
- Maximum Utility Provision
- Required Area of Landscape (m²)
  Also refer to Plot Plan

018

Water Garden City

Seef, Kingdom of Bahrain

The Marina - 1B

Residential + Office

2,503

2,311

16,525