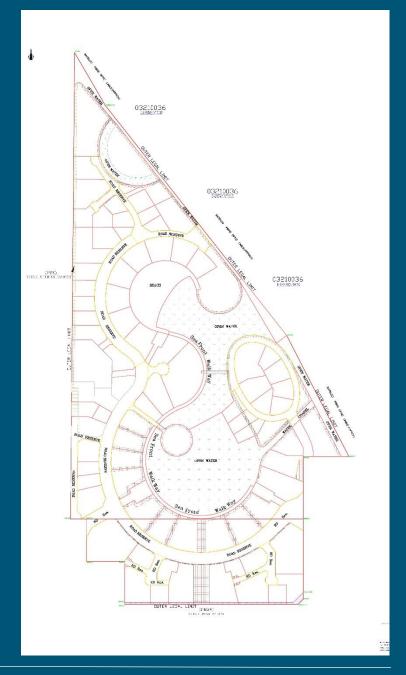

## WATER GARDEN CITY



### MARINA PLOT NO. 18 LOCATION



At the heart of the Gulf's fastest growing financial center of the Gulf itself, Albilad Real Estate Investment, the Main Developer of Water Garden City is proud to introduce a city of architectural bravura and sweeping open spaces, where a new community is forming.

The location is blending the best of city and seafront living.

Bringing together the vital elements of water, garden and city, this breathtaking development is setting a new benchmark location in the Gulf and in the Kingdom of Bahrain's rapidly expanding economy and its cultural growth as it continues to attract the world's best and brightest to its shores.

## MASTER PLAN



#### MARINA PLOT No. 18







- Plot ID Number
- Development Name
- Region
- Neighborhood Zone
- Use
- Plot Area (approx. in m²)
- Building Footprint (approx.in m²)
- Developable Gross Floor Area (m²) (Excluding Car Parking)
- Maximum No. of Floors (excluding ground and podium levels)
- Maximum Utility Provision
- Required Area of Landscape (m²)
  Also refer to Plot Plan

018

Water Garden City

Seef, Kingdom of Bahrain

The Marina - 1B

Residential + Office

2,503

2,311

16,525

20 Storeys

As per DCP

As per DCP





# Albilad Real Estate Investment Co. WLL Master Developers of