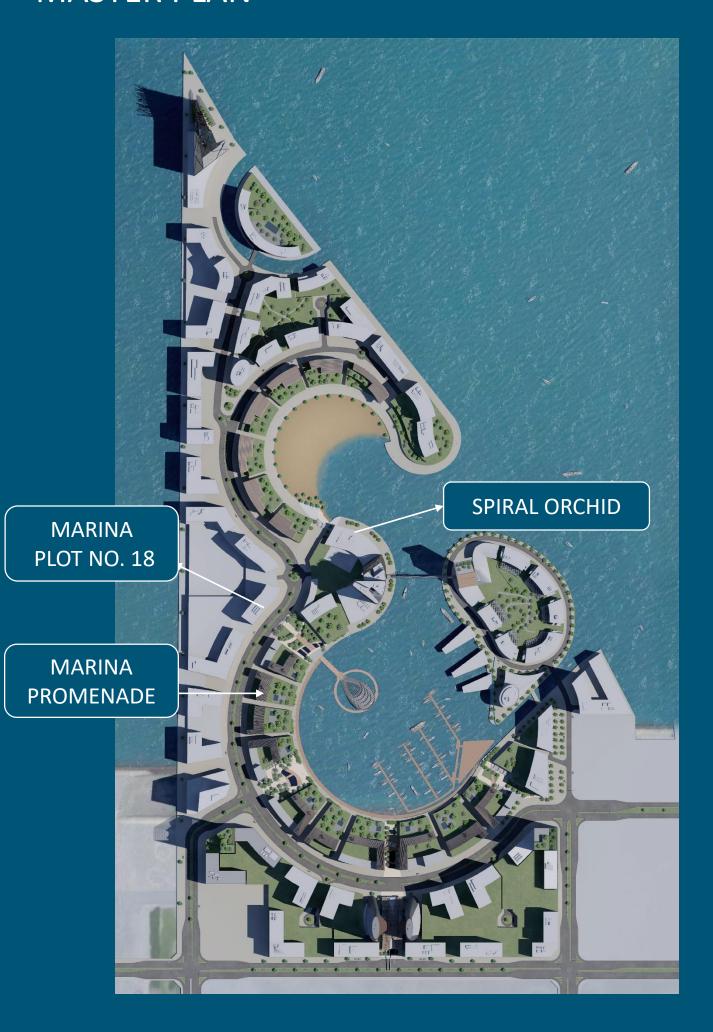

## MASTER PLAN

#### MARINA PLOT No. 18

- Plot ID Number
- Development Name
- Region
- Neighborhood Zone
- Use
- Plot Area (approx. in m²)
- Building Footprint (approx.in m²)
- Developable Gross Floor Area (m²) (Excluding Car Parking)
- Maximum No. of Floors (excluding ground and podium levels)
- Maximum Utility Provision
- Required Area of Landscape (m²)
  Also refer to Plot Plan

018

Water Garden City

Seef, Kingdom of Bahrain

The Marina - 1B

Residential + Office

2,503

2,311

16,525