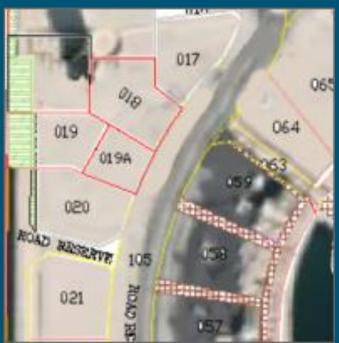

#### MARINA PLOT No. 18

- Plot ID Number
- Development Name
- Region
- Neighborhood Zone
- Use
- Plot Area (approx. in m²)
- Building Footprint (approx.in m²)
- Developable Gross Floor Area (m²) (Excluding Car Parking)
- Maximum No. of Floors (excluding ground and podium levels)
- Maximum Utility Provision
- Required Area of Landscape (m²)
  Also refer to Plot Plan

018

Water Garden City

Seef, Kingdom of Bahrain

The Marina - 1B

Residential + Office

2,503

2,311

16,525

20 Storeys

As per DCP

As per DCP