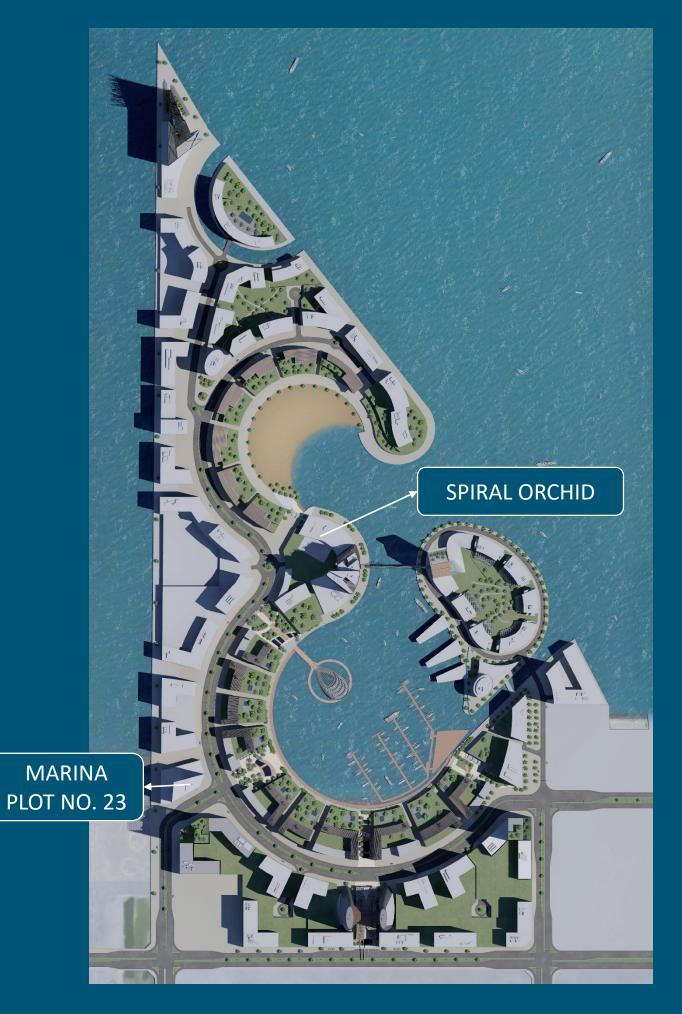

MARINA PLOT NO. 23

## WATER GARDEN CITY



### LOCATION



At the heart of the Gulf's fastest growing financial centre, at the geographic centre of the Gulf itself, Albilad is proud to introduce Water Garden City. A city of architectural bravura and sweeping open spaces, where the fortunate few will form a new community, in a location that blends the best of city and seafront living – all just a stone's throw from Manama.

Bringing together the vital elements of water, garden and city, this breathtaking development will set a new benchmark for 'reclamation' in the Gulf. Water Garden City will enhance both the Kingdom's rapidly expanding economy and its cultural growth as it continues to attract the world's best and brightest to its shores.

# MASTER PLAN



## **BEACH PLOT 23**



#### Control Plans Plot 023

| <u>Guidelines:</u>                    |                                            |
|---------------------------------------|--------------------------------------------|
| Plot ID Number:                       | 023                                        |
| Development Name:                     | Water Garden City                          |
| Region:                               | Seef, Kingdom of Bahrain                   |
| Neighborhood Zone:                    | The Marina - 1B                            |
| Use:                                  | Residential                                |
| Plot Area (sq.m.):                    | 4,150                                      |
| Building Foot Print (sq.m.):          | 2,838