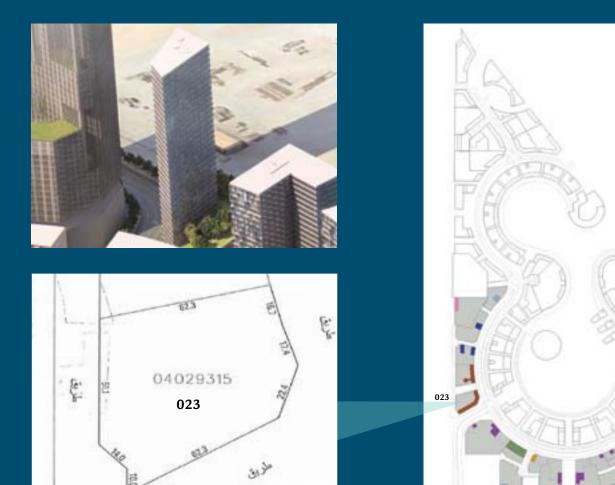

MARINA PLOT NO. 23

#### Control Plans Plot 023

| <u>Guidelines:</u>                    |                                            |
|---------------------------------------|--------------------------------------------|
| Plot ID Number:                       | 023                                        |
| Development Name:                     | Water Garden City                          |
| Region:                               | Seef, Kingdom of Bahrain                   |
| Neighborhood Zone:                    | The Marina - 1B                            |
| Use:                                  | Residential                                |
| Plot Area (sq.m.):                    | 4,150                                      |
| Building Foot Print (sq.m.):          | 2,838                                      |
| Developable Gross Floor Area (sq.m.): | 36,313                                     |
| (Excluding Car Parking)               |                                            |
| Max. Plot Ratio:                      | 8.75                                       |
| Max. No. of floors:                   | 35                                         |
| (excluding ground and podiums levels) |                                            |
| Utility Provision:                    | Electrical Power, Water and Sewage         |
| Required Area of Landscape:           | Podium and Ground Level Open Areas of Plot |