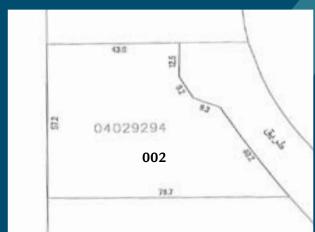

#### Control Plans Plot 002

Guidelines:

Plot ID Number: 002

Development Name: Water Garden City

Region: Seef, Kingdom of Bahrain

Neighborhood Zone: The Beach - 2C

Use: Residential Plot Area (sq.m.): 3,318

Building Foot Print (sq.m.): 2,216

Developable Gross Floor Area (sq.m.): 24,885

(Excluding Car Parking)

Max. Plot Ratio: 7.50
Max. No. of floors: 21

(excluding ground and podiums levels)

Utility Provision: Electrical Power, Water and Sewage

Required Area of Landscape: Podium and Ground Level Open Areas of Plot

Important Notice that areas are approximate and information is subject to change without prior notice.