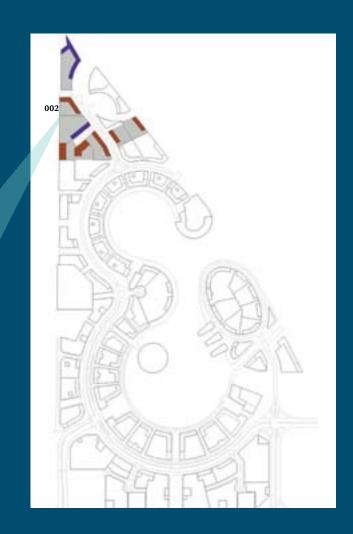

#### **BEACH PLOT 2**

#### Control Plans Plot 002

Guidelines:

Plot ID Number: 002

Development Name: Water Garden City

Region: Seef, Kingdom of Bahrain

Neighborhood Zone: The Beach - 2C

Use: Residential Plot Area (sq.m.): 3,318

Building Foot Print (sq.m.): 2,216