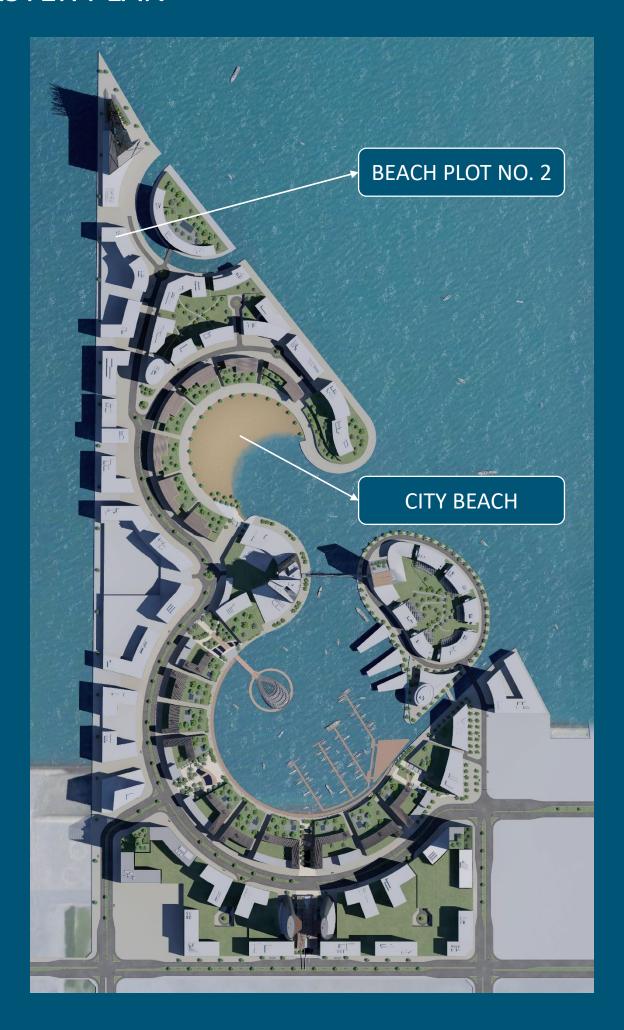

## **MASTER PLAN**

#### **BEACH PLOT 2**

#### Control Plans Plot 002

Guidelines:

Plot ID Number: 002

Development Name: Water Garden City

Region: Seef, Kingdom of Bahrain

Neighborhood Zone: The Beach - 2C

Use: Residential Plot Area (sq.m.): 3,318

Building Foot Print (sq.m.): 2,216

Developable Gross Floor Area (sq.m.): 24,885

(Excluding Car Parking)

Max. Plot Ratio: 7.50
Max. No. of floors: 21

(excluding ground and podiums levels)

Utility Provision: Electrical Power, Water and Sewage

Required Area of Landscape: Podium and Ground Level Open Areas of Plot

Important Notice that areas are approximate and information is subject to change without prior notice.