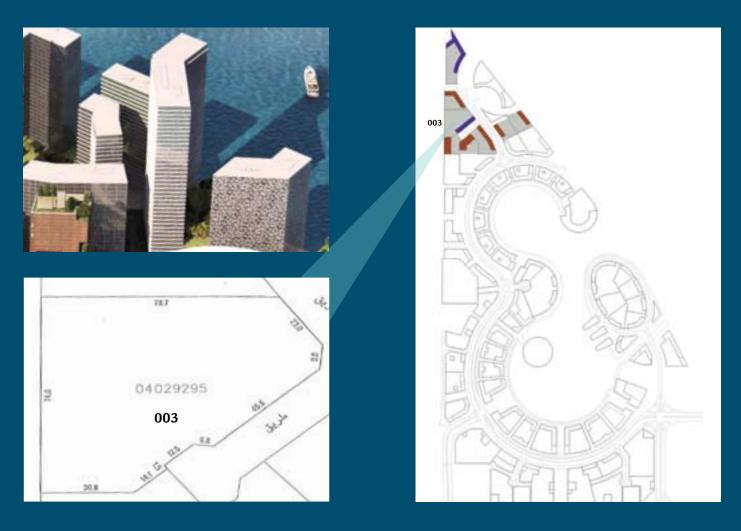

## **BEACH PLOT 3**

#### Control Plans Plot 003

| <u>Guidelines:</u>                    |                                            |
|---------------------------------------|--------------------------------------------|
| Plot ID Number:                       | 003                                        |
| Development Name:                     | Water Garden City                          |
| Region:                               | Seef, Kingdom of Bahrain                   |
| Neighborhood Zone:                    | The Beach - 2C                             |
| Use:                                  | Mixed Use (Retail+Residential)             |
| Plot Area (sq.m.):                    | 5,273                                      |
| Building Foot Print (sq.m.):          | 4,346                                      |
| Developable Gross Floor Area (sq.m.): | 68,549                                     |
| (Excluding Car Parking)               |                                            |
| Max. Plot Ratio:                      | 13.00                                      |
| Max. No. of floors:                   | 38                                         |
| (excluding ground and podiums levels) |                                            |
| Utility Provision:                    | Electrical Power, Water and Sewage         |
| Required Area of Landscape:           | Podium and Ground Level Open Areas of Plot |