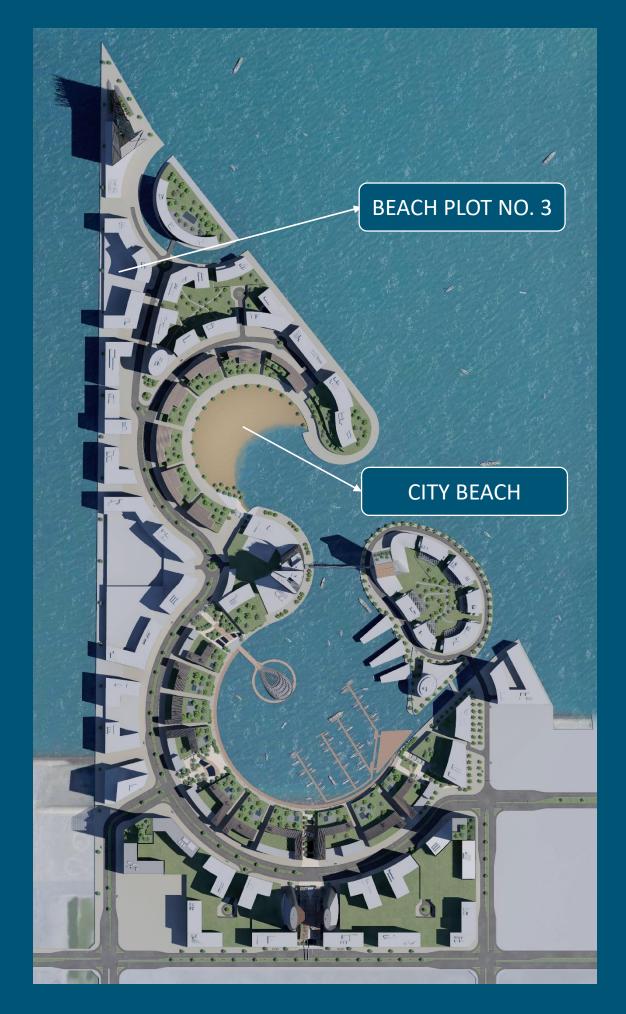

**BEACH PLOT NO. 3** 

## WATER GARDEN CITY



### LOCATION



At the heart of the Gulf's fastest growing financial centre, at the geographic centre of the Gulf itself, Albilad is proud to introduce Water Garden City. A city of architectural bravura and sweeping open spaces, where the fortunate few will form a new community, in a location that blends the best of city and seafront living – all just a stone's throw from Manama.

Bringing together the vital elements of water, garden and city, this breathtaking development will set a new benchmark for 'reclamation' in the Gulf. Water Garden City will enhance both the Kingdom's rapidly expanding economy and its cultural growth as it continues to attract the world's best and brightest to its shores.

# MASTER PLAN



## **BEACH PLOT 3**



#### Control Plans Plot 003

| <u>Guidelines:</u>                    |                                            |
|---------------------------------------|--------------------------------------------|
| Plot ID Number:                       | 003                                        |
| Development Name:                     | Water Garden City                          |
| Region:                               | Seef, Kingdom of Bahrain                   |
| Neighborhood Zone:                    | The Beach - 2C                             |
| Use:                                  | Mixed Use (Retail+Residential)             |
| Plot Area (sq.m.):                    | 5,273                                      |
| Building Foot Print (sq.m.):          | 4,346