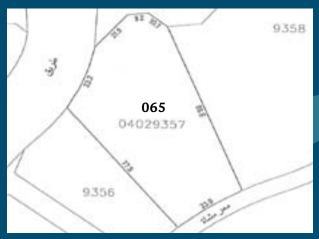

#### **MARINA PLOT 65**

#### Control Plans Plot 065

Guidelines:

Plot ID Number: 065

Development Name: Water Garden City

Region: Seef, Kingdom of Bahrain

Neighborhood Zone: The Marina - 1A

Use: Mixed use (Hospital+Offices+Residential)

Plot Area (sq.m.): 4,415 Building Foot Print (sq.m.): 3,607 Developable Gross Floor Area (sq.m.): 30,835

(Excluding Car Parking)

Max. Plot Ratio: 7.00
Max. No. of floors: 16

(excluding ground and podiums levels)