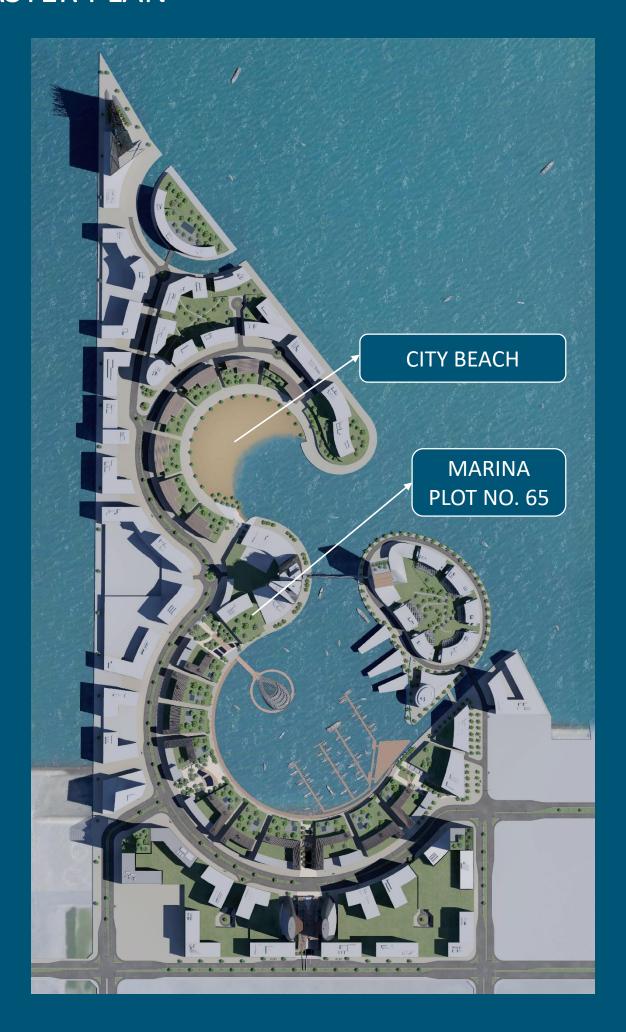

#### **MARINA PLOT 65**

#### Control Plans Plot 065

Guidelines:

Plot ID Number: 065

Development Name: Water Garden City

Region: Seef, Kingdom of Bahrain

Neighborhood Zone: The Marina - 1A

Use: Mixed use (Hospital+Offices+Residential)

Plot Area (sq.m.): 4,415 Building Foot Print (sq.m.): 3,607 Developable Gross Floor Area (sq.m.): 30,835

(Excluding Car Parking)

Max. Plot Ratio: 7.00
Max. No. of floors: 16

(excluding ground and podiums levels)

Utility Provision: Electrical Power, Water and Sewage

Required Area of Landscape: Podium and Ground Level Open Areas of Plot

Important Notice that areas are approximate and information is subject to change without prior notice.