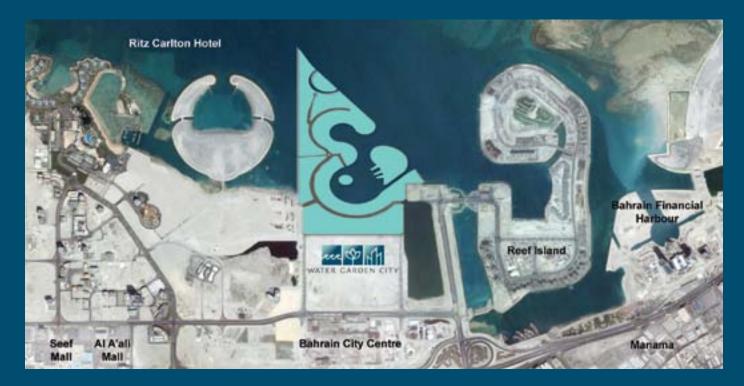

### **LOCATION**

At the heart of the Gulf's fastest growing financial centre, at the geographic centre of the Gulf itself, Albilad is proud to introduce Water Garden City. A city of architectural bravura and sweeping open spaces, where the fortunate few will form a new community, in a location that blends the best of city and seafront living – all just a stone's throw from Manama.

Bringing together the vital elements of water, garden and city, this breathtaking development will set a new benchmark for 'reclamation' in the Gulf. Water Garden City will enhance both the Kingdom's rapidly expanding economy and its cultural growth as it continues to attract the world's best and brightest to its shores.