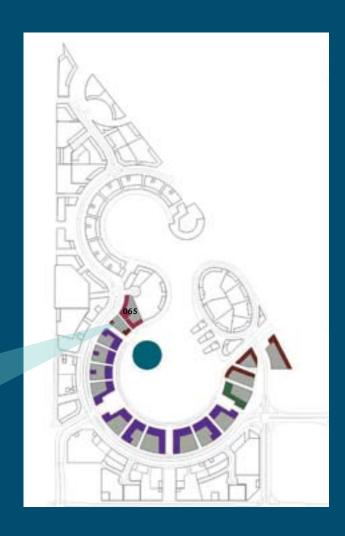

#### **MARINA PLOT 65**

#### Control Plans Plot 065

Guidelines:

Plot ID Number: 065

Development Name: Water Garden City

Region: Seef, Kingdom of Bahrain

Neighborhood Zone: The Marina - 1A

Use: Mixed use (Hospital+Offices+Residential)