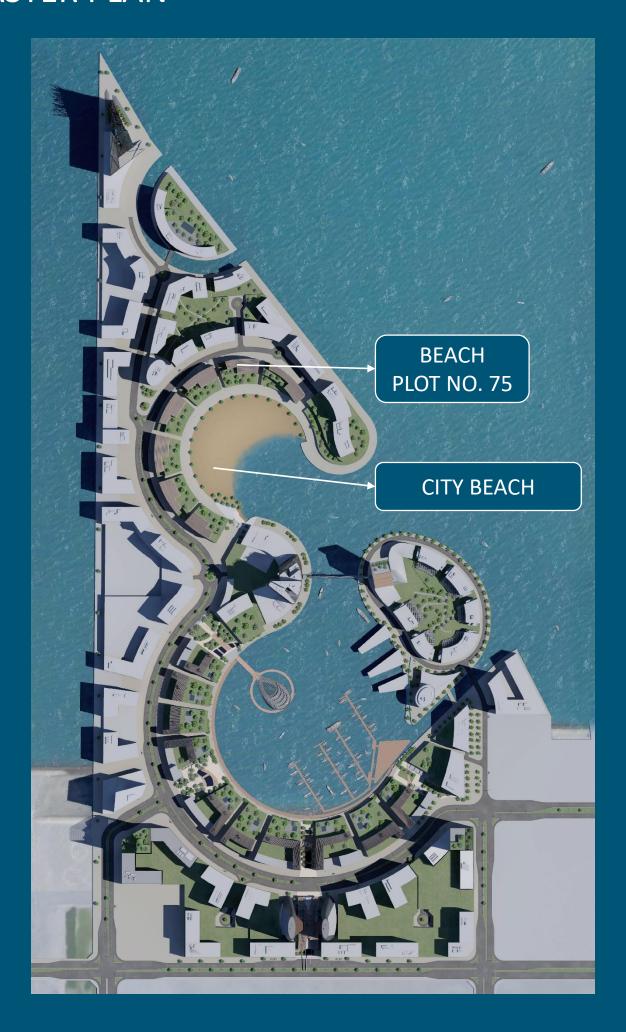

#### **MARINA PLOT 75**

#### **Control Plans Plot 075**

Guidelines:

Plot ID Number: 075

Development Name: Water Garden City

Region: Seef, Kingdom of Bahrain

Neighborhood Zone: The Beach - 2A

Use: Residential

Plot Area (sq.m.): 3,662

Building Foot Print (sq.m.): 2,186

Developable Gross Floor Area (sq.m.): 17,371

(Excluding Car Parking)

Max. Plot Ratio: 4.74 Max. No. of floors: 13

(excluding ground and podiums levels)

**Utility Provision:** Electrical Power, Water and Sewage

Podium and Ground Level Open Areas of Plot Required Area of Landscape:

Important Notice that areas are approximate and information is subject to change without prior notice.