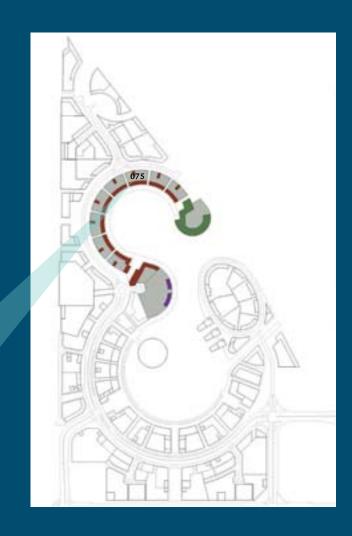

#### **MARINA PLOT 75**

#### **Control Plans Plot 075**

Guidelines:

Plot ID Number: 075

Development Name: Water Garden City

Region: Seef, Kingdom of Bahrain

Neighborhood Zone: The Beach - 2A

Use: Residential

Plot Area (sq.m.): 3,662