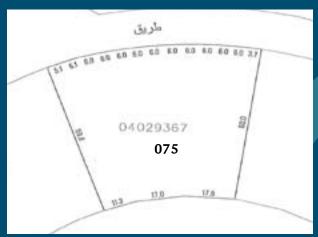

#### **Control Plans Plot 075**

Guidelines:

Plot ID Number: 075

Development Name: Water Garden City

Region: Seef, Kingdom of Bahrain

Neighborhood Zone: The Beach - 2A

Use: Residential

Plot Area (sq.m.): 3,662

Building Foot Print (sq.m.): 2,186

Developable Gross Floor Area (sq.m.): 17,371

(Excluding Car Parking)

Max. Plot Ratio: 4.74 Max. No. of floors: 13

(excluding ground and podiums levels)

**Utility Provision:** Electrical Power, Water and Sewage

Podium and Ground Level Open Areas of Plot Required Area of Landscape:

Important Notice that areas are approximate and information is subject to change without prior notice.