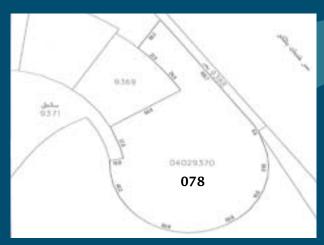

#### **BEACH PLOT 78**

#### Control Plans Plot 078

Guidelines:

Plot ID Number: 078

Development Name: Water Garden City

Region: Seef, Kingdom of Bahrain

Neighborhood Zone: The Beach - 2A
Use: Hotel (450 keys)

Plot Area (sq.m.): 11,757 Building Foot Print (sq.m.): 5,504 Developable Gross Floor Area (sq.m.): 57,809

(Excluding Car Parking)

Max. Plot Ratio: 4.90 Max. No. of floors: 25

(excluding ground and podiums levels)

Utility Provision: Electrical Power, Water and Sewage

Required Area of Landscape: Podium and Ground Level Open Areas of Plot