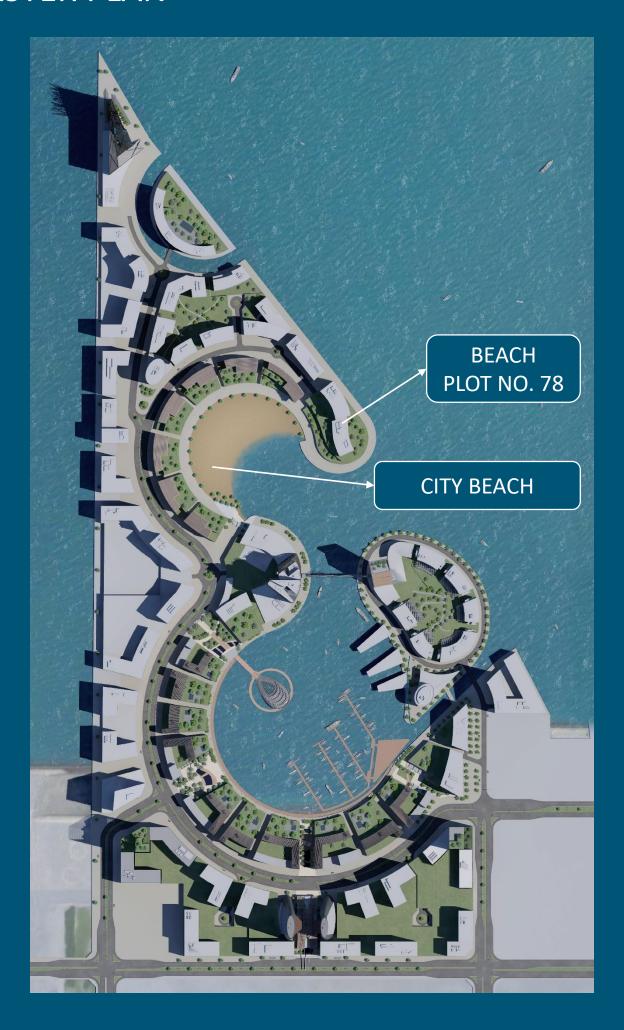

## **MASTER PLAN**

#### **BEACH PLOT 78**

#### Control Plans Plot 078

Guidelines:

Plot ID Number: 078

Development Name: Water Garden City

Region: Seef, Kingdom of Bahrain

Neighborhood Zone: The Beach - 2A
Use: Hotel (450 keys)

Plot Area (sq.m.): 11,757 Building Foot Print (sq.m.): 5,504 Developable Gross Floor Area (sq.m.): 57,809

(Excluding Car Parking)

Max. Plot Ratio: 4.90 Max. No. of floors: 25

(excluding ground and podiums levels)

Utility Provision: Electrical Power, Water and Sewage

Required Area of Landscape: Podium and Ground Level Open Areas of Plot