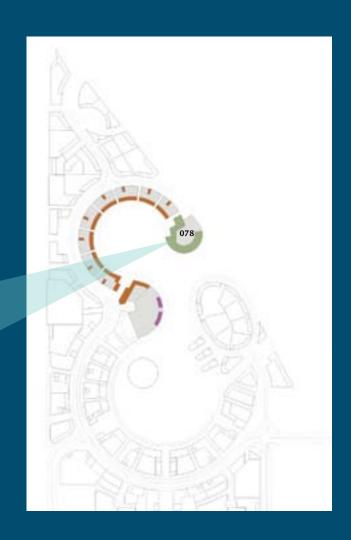

#### **BEACH PLOT 78**

#### Control Plans Plot 078

Guidelines:

Plot ID Number: 078

Development Name: Water Garden City

Region: Seef, Kingdom of Bahrain

Neighborhood Zone: The Beach - 2A
Use: Hotel (450 keys)

Plot Area (sq.m.): 11,757 Building Foot Print (sq.m.): 5,504 Developable Gross Floor Area (sq.m.): 57,809