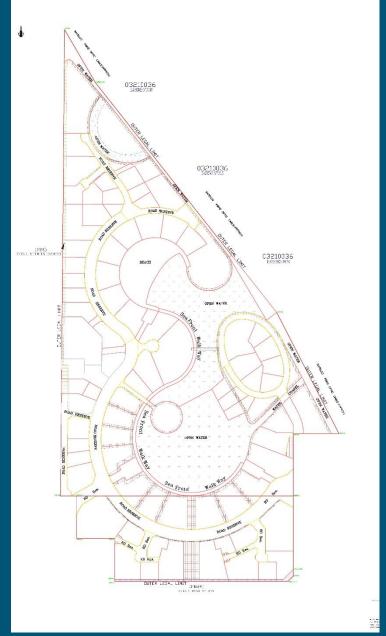

# MASTER PLAN

### **BEACH PLOT No. 8**

Plot ID Number
Development Name
Region
Neighborhood Zone
Use
Plot Area (approx. in m<sup>2</sup>)
Building Footprint (approx.in m<sup>2</sup>)
Developable Gross Floor Area (m<sup>2</sup>) (Excluding Car Parking)
Maximum No. of Floors
(excluding ground and podium levels)
Maximum Utility Provision
Required Area of Landscape (m<sup>2</sup>)
Also refer to Plot Plan

#### 08

Water Garden City Seef, Kingdom of Bahrain The Beach – 2B Residential 3174 1885 31740

40 Storeys

As per DCP As per DCP

Albilad Real Estate Investment Co. WLL Master Developers of

T: +973 17 100 150 | F: +973 17 100 151 | info@albiladbh.com Seef | Manama Sea-Front | Water Garden City | P.O. Box 75737 | Kingdom of Bahrain www.watergardencity.net