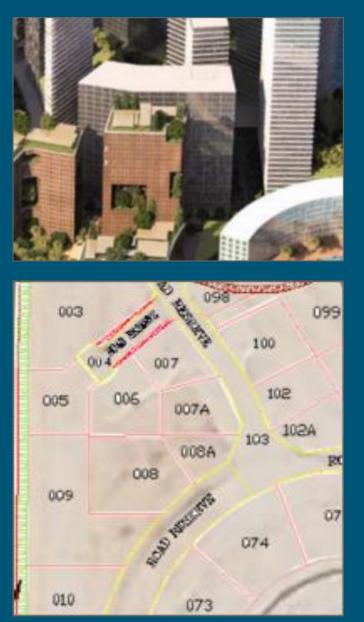

### **BEACH PLOT No. 8**

Plot ID Number
Development Name
Region
Neighborhood Zone
Use
Plot Area (approx. in m<sup>2</sup>)
Building Footprint (approx.in m<sup>2</sup>)
Developable Gross Floor Area (m<sup>2</sup>) (Excluding Car Parking)
Maximum No. of Floors
(excluding ground and podium levels)
Maximum Utility Provision
Required Area of Landscape (m<sup>2</sup>)
Also refer to Plot Plan

#### 08

Water Garden City Seef, Kingdom of Bahrain The Beach – 2B Residential 3174 1885 31740

40 Storeys

As per DCP As per DCP

Albilad Real Estate Investment Co. WLL Master Developers of

T: +973 17 100 150 | F: +973 17 100 151 | info@albiladbh.com Seef | Manama Sea-Front | Water Garden City | P.O. Box 75737 | Kingdom of Bahrain www.watergardencity.net