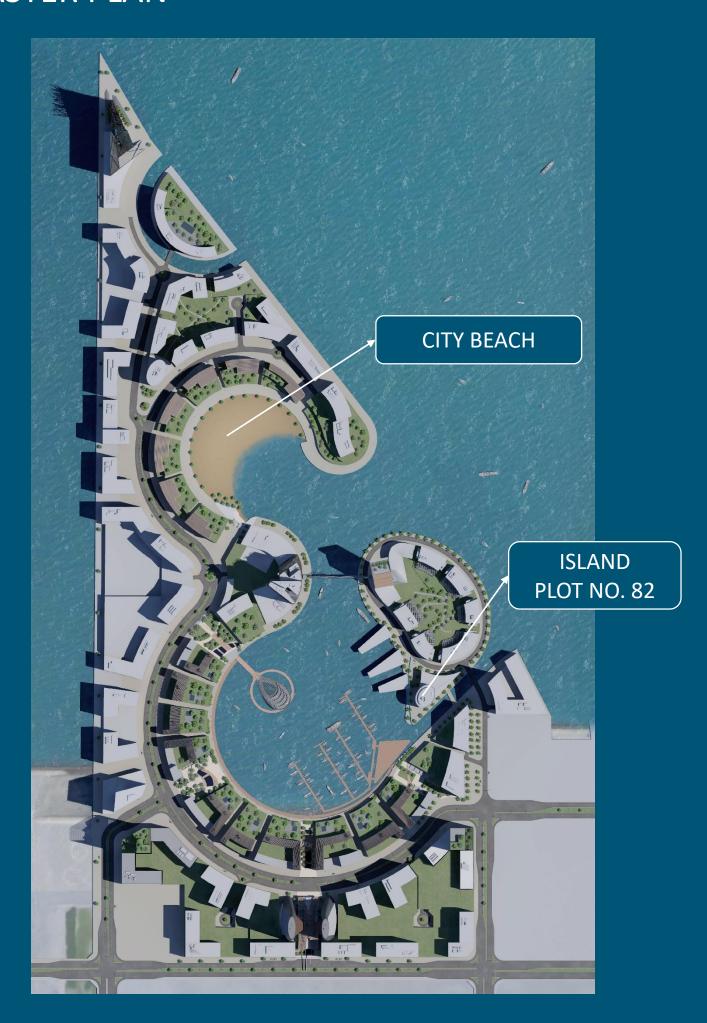

## **MASTER PLAN**

### **ISLAND PLOT 82**

#### Control Plans Plot 082

Guidelines:

Plot ID Number: 082

Development Name: Water Garden City

Region: Seef, Kingdom of Bahrain

Neighborhood Zone: The Island - 3
Use: Residential

Plot Area (sq.m.): 3,025 Building Foot Print (sq.m.): 1,550 Developable Gross Floor Area (sq.m.): 14,648

(Excluding Car Parking)

Max. Plot Ratio: 4.85
Max. No. of floors: 15

(excluding ground and podiums levels)

Utility Provision: Electrical Power, Water and Sewage

Required Area of Landscape: Podium and Ground Level Open Areas of Plot