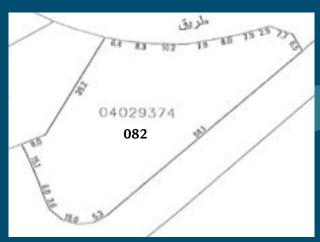

### **ISLAND PLOT 82**

#### Control Plans Plot 082

Guidelines:

Plot ID Number: 082

Development Name: Water Garden City

Region: Seef, Kingdom of Bahrain

Neighborhood Zone: The Island - 3
Use: Residential

Plot Area (sq.m.): 3,025 Building Foot Print (sq.m.): 1,550 Developable Gross Floor Area (sq.m.): 14,648

(Excluding Car Parking)

Max. Plot Ratio: 4.85
Max. No. of floors: 15

(excluding ground and podiums levels)

Utility Provision: Electrical Power, Water and Sewage

Required Area of Landscape: Podium and Ground Level Open Areas of Plot