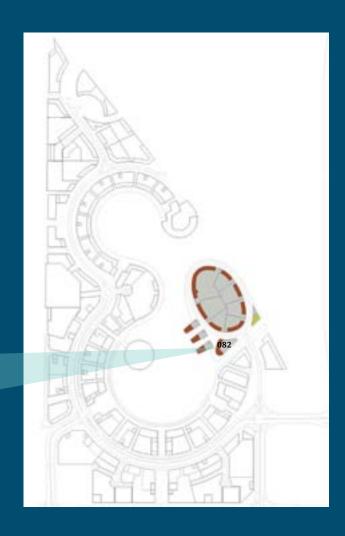

### **ISLAND PLOT 82**

#### Control Plans Plot 082

Guidelines:

Plot ID Number: 082

Development Name: Water Garden City

Region: Seef, Kingdom of Bahrain

Neighborhood Zone: The Island - 3
Use: Residential

Plot Area (sq.m.): 3,025 Building Foot Print (sq.m.): 1,550 Developable Gross Floor Area (sq.m.): 14,648