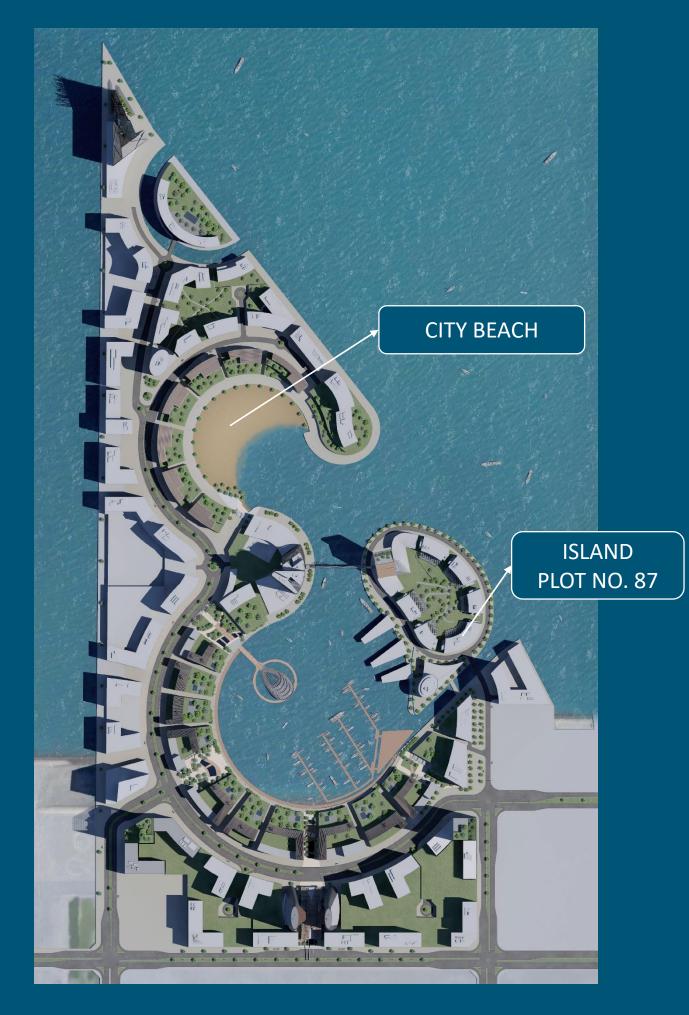

**ISLAND PLOT NO. 87** 

# MASTER PLAN

## **ISLAND PLOT 87**

#### Control Plans Plot 087

| <u>Guidelines:</u>                    |                                            |
|---------------------------------------|--------------------------------------------|
| Plot ID Number:                       | 087                                        |
| Development Name:                     | Water Garden City                          |
| Region:                               | Seef, Kingdom of Bahrain                   |
| Neighborhood Zone:                    | The Island - 3                             |
| Use:                                  | Residential                                |
| Plot Area (sq.m.):                    | 1,986                                      |
| Building Foot Print (sq.m.):          | 1,911                                      |
| Developable Gross Floor Area (sq.m.): | 10,781                                     |
| (Excluding Car Parking)               |                                            |
| Max. Plot Ratio:                      | 5.45                                       |
| Max. No. of floors:                   | 15                                         |
| (excluding ground and podiums levels) |                                            |
| Utility Provision:                    | Electrical Power, Water and Sewage         |
| Required Area of Landscape:           | Podium and Ground Level Open Areas of Plot |