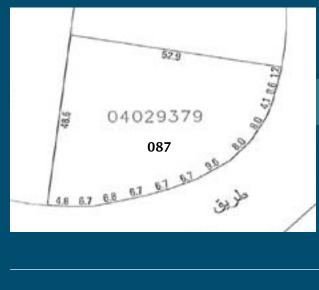

**ISLAND PLOT NO. 87** 

## **ISLAND PLOT 87**

#### Control Plans Plot 087

| <u>Guidelines:</u>                    |                                            |
|---------------------------------------|--------------------------------------------|
| Plot ID Number:                       | 087                                        |
| Development Name:                     | Water Garden City                          |
| Region:                               | Seef, Kingdom of Bahrain                   |
| Neighborhood Zone:                    | The Island - 3                             |
| Use:                                  | Residential                                |
| Plot Area (sq.m.):                    | 1,986                                      |
| Building Foot Print (sq.m.):          | 1,911                                      |
| Developable Gross Floor Area (sq.m.): | 10,781                                     |
| (Excluding Car Parking)               |                                            |
| Max. Plot Ratio:                      | 5.45                                       |
| Max. No. of floors:                   | 15                                         |
| (excluding ground and podiums levels) |                                            |
| Utility Provision:                    | Electrical Power, Water and Sewage         |
| Required Area of Landscape:           | Podium and Ground Level Open Areas of Plot |