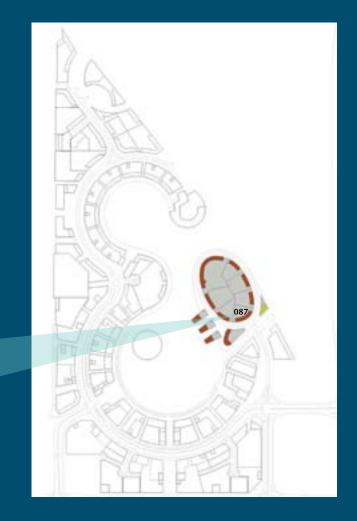

**ISLAND PLOT NO. 87** 

## **ISLAND PLOT 87**

#### Control Plans Plot 087

| <u>Guidelines:</u>                    |                                            |
|---------------------------------------|--------------------------------------------|
| Plot ID Number:                       | 087                                        |
| Development Name:                     | Water Garden City                          |
| Region:                               | Seef, Kingdom of Bahrain                   |
| Neighborhood Zone:                    | The Island - 3                             |
| Use:                                  | Residential                                |
| Plot Area (sq.m.):                    | 1,986                                      |
| Building Foot Print (sq.m.):          | 1,911                                      |
| Developable Gross Floor Area (sq.m.): | 10,781                                     |
| (Excluding Car Parking)               |                                            |
| Max. Plot Ratio:                      | 5.45                                       |
| Max. No. of floors:                   | 15                                         |
| (excluding ground and podiums levels) |                                            |
| Utility Provision:                    | Electrical Power, Water and Sewage         |
| Required Area of Landscape:           | Podium and Ground Level Open Areas of Plot |