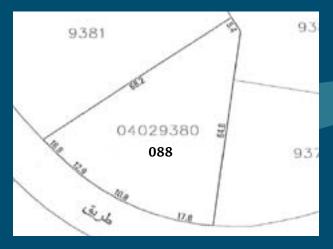

### **ISLAND PLOT 88**

#### Control Plans Plot 088

Guidelines:

Plot ID Number: 088

Development Name: Water Garden City

Region: Seef, Kingdom of Bahrain

Neighborhood Zone: The Island - 3
Use: Residential

Plot Area (sq.m.): 2,111
Building Foot Print (sq.m.): 2,050
Developable Gross Floor Area (sq.m.): 11,518

(Excluding Car Parking)

Max. Plot Ratio: 5.45
Max. No. of floors: 15

(excluding ground and podiums levels)

Utility Provision: Electrical Power, Water and Sewage

Required Area of Landscape: Podium and Ground Level Open Areas of Plot