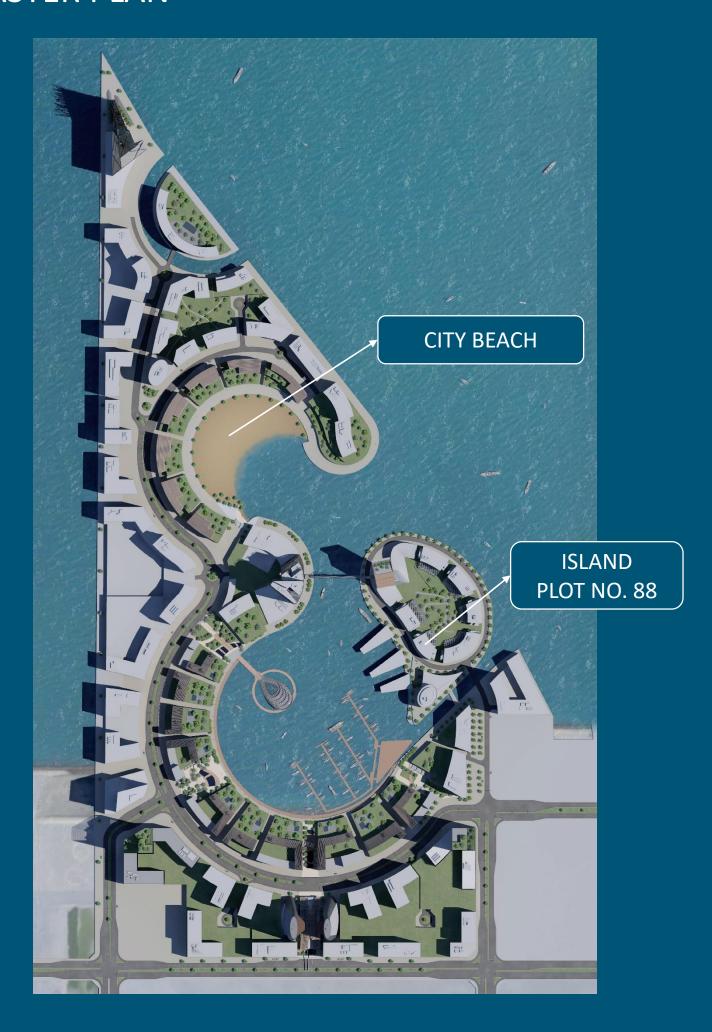

#### **WATER GARDEN CITY**



### **LOCATION**



At the heart of the Gulf's fastest growing financial centre, at the geographic centre of the Gulf itself, Albilad is proud to introduce Water Garden City. A city of architectural bravura and sweeping open spaces, where the fortunate few will form a new community, in a location that blends the best of city and seafront living - all just a stone's throw from Manama.

Bringing together the vital elements of water, garden and city, this breathtaking development will set a new benchmark for 'reclamation' in the Gulf. Water Garden City will enhance both the Kingdom's rapidly expanding economy and its cultural growth as it continues to attract the world's best and brightest to its shores.

## **MASTER PLAN**



### **ISLAND PLOT 88**







#### Control Plans Plot 088

Guidelines:

Plot ID Number: 088

Development Name: Water Garden City

Region: Seef, Kingdom of Bahrain

Neighborhood Zone: The Island - 3
Use: Residential

Plot Area (sq.m.): 2,111
Building Foot Print (sq.m.): 2,050
Developable Gross Floor Area (sq.m.): 11,518

(Excluding Car Parking)

Max. Plot Ratio: 5.45
Max. No. of floors: 15

(excluding ground and podiums levels)

Utility Provision: Electrical Power, Water and Sewage

Required Area of Landscape: Podium and Ground Level Open Areas of Plot

Important Notice that areas are approximate and information is subject to change without prior notice.





# Albilad Real Estate Investment Co. WLL Master Developers of