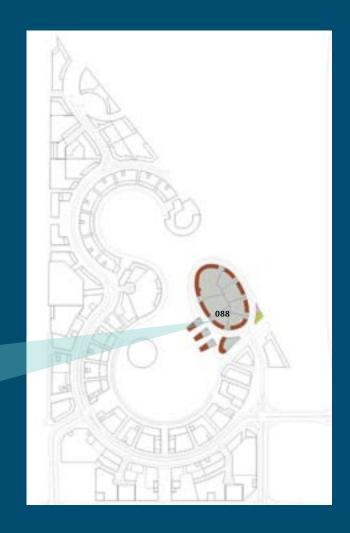

### **ISLAND PLOT 88**

#### Control Plans Plot 088

Guidelines:

Plot ID Number: 088

Development Name: Water Garden City

Region: Seef, Kingdom of Bahrain

Neighborhood Zone: The Island - 3
Use: Residential

Plot Area (sq.m.): 2,111
Building Foot Print (sq.m.): 2,050
Developable Gross Floor Area (sq.m.): 11,518