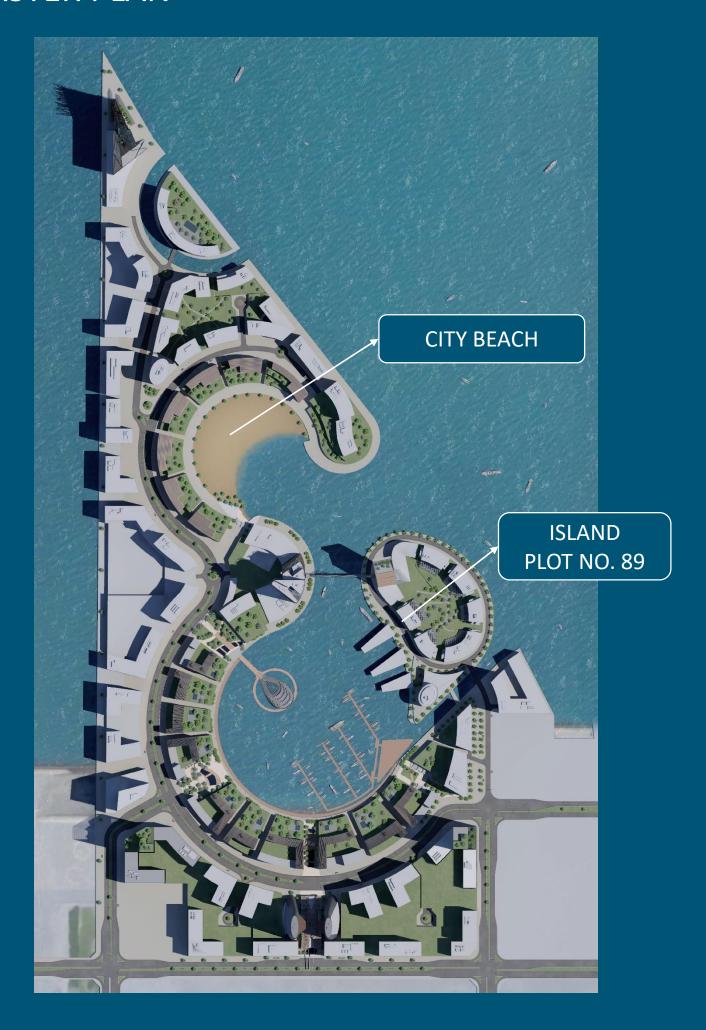

#### **WATER GARDEN CITY**



### **LOCATION**



At the heart of the Gulf's fastest growing financial centre, at the geographic centre of the Gulf itself, Albilad is proud to introduce Water Garden City. A city of architectural bravura and sweeping open spaces, where the fortunate few will form a new community, in a location that blends the best of city and seafront living - all just a stone's throw from Manama.

Bringing together the vital elements of water, garden and city, this breathtaking development will set a new benchmark for 'reclamation' in the Gulf. Water Garden City will enhance both the Kingdom's rapidly expanding economy and its cultural growth as it continues to attract the world's best and brightest to its shores.

## **MASTER PLAN**



### **ISLAND PLOT 89**







#### Control Plans Plot 089

Guidelines:

Plot ID Number: 089

Development Name: Water Garden City

Region: Seef, Kingdom of Bahrain

Neighborhood Zone: The Island - 3
Use: Residential

Plot Area (sq.m.): 3,398
Building Foot Print (sq.m.): 3,336
Developable Gross Floor Area (sq.m.): 18,678

(Excluding Car Parking)

Max. Plot Ratio: 5.50 Max. No. of floors: 20

(excluding ground and podiums levels)

Utility Provision: Electrical Power, Water and Sewage

Required Area of Landscape: Podium and Ground Level Open Areas of Plot

Important Notice that areas are approximate and information is subject to change without prior notice.





# Albilad Real Estate Investment Co. WLL Master Developers of