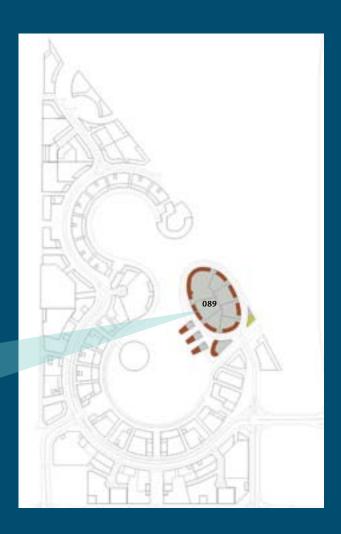

### **ISLAND PLOT 89**

#### Control Plans Plot 089

Guidelines:

Plot ID Number: 089

Development Name: Water Garden City

Region: Seef, Kingdom of Bahrain

Neighborhood Zone: The Island - 3
Use: Residential

Plot Area (sq.m.): 3,398
Building Foot Print (sq.m.): 3,336
Developable Gross Floor Area (sq.m.): 18,678