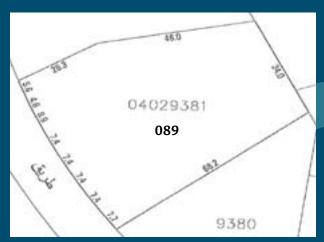

### **ISLAND PLOT 89**

#### Control Plans Plot 089

Guidelines:

Plot ID Number: 089

Development Name: Water Garden City

Region: Seef, Kingdom of Bahrain

Neighborhood Zone: The Island - 3
Use: Residential

Plot Area (sq.m.): 3,398
Building Foot Print (sq.m.): 3,336
Developable Gross Floor Area (sq.m.): 18,678

(Excluding Car Parking)

Max. Plot Ratio: 5.50 Max. No. of floors: 20

(excluding ground and podiums levels)

Utility Provision: Electrical Power, Water and Sewage

Required Area of Landscape: Podium and Ground Level Open Areas of Plot