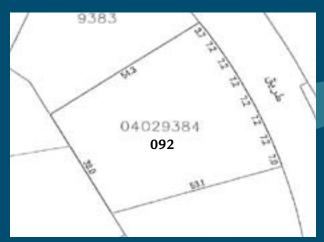

### **ISLAND PLOT 92**

#### Control Plans Plot 092

Guidelines:

Plot ID Number: 092

Development Name: Water Garden City

Region: Seef, Kingdom of Bahrain

Neighborhood Zone: The Island - 3
Use: Residential

Plot Area (sq.m.): 2,527 Building Foot Print (sq.m.): 2,476 Developable Gross Floor Area (sq.m.): 12,362

(Excluding Car Parking)

Max. Plot Ratio: 4.90
Max. No. of floors: 15

(excluding ground and podiums levels)

Utility Provision: Electrical Power, Water and Sewage

Required Area of Landscape: Podium and Ground Level Open Areas of Plot