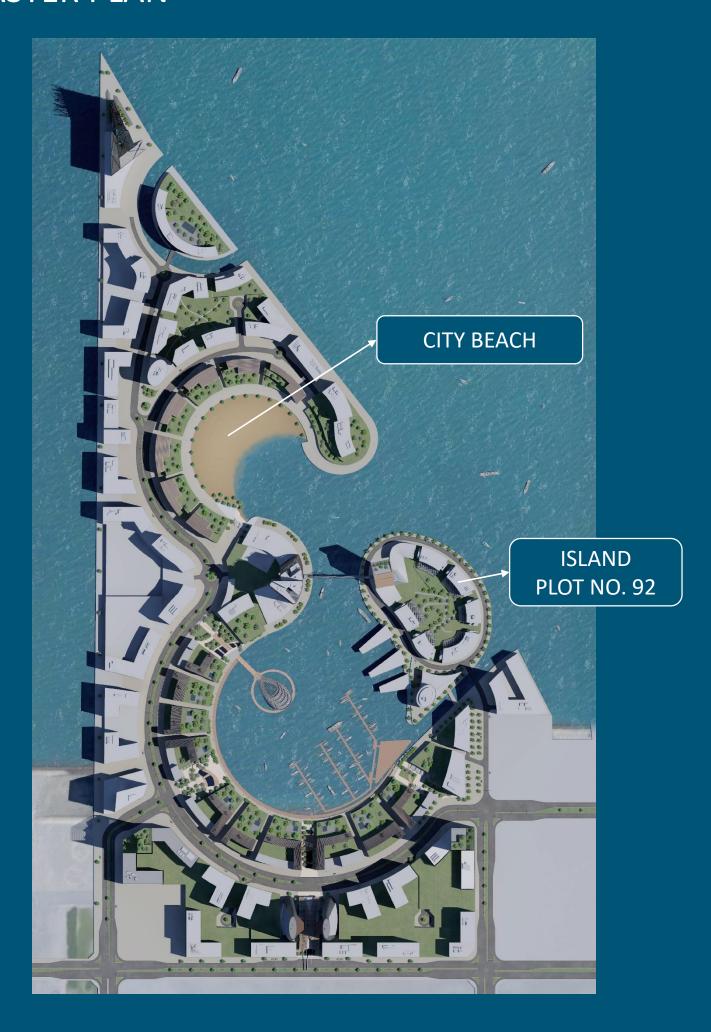

#### **WATER GARDEN CITY**



### **LOCATION**



At the heart of the Gulf's fastest growing financial centre, at the geographic centre of the Gulf itself, Albilad is proud to introduce Water Garden City. A city of architectural bravura and sweeping open spaces, where the fortunate few will form a new community, in a location that blends the best of city and seafront living - all just a stone's throw from Manama.

Bringing together the vital elements of water, garden and city, this breathtaking development will set a new benchmark for 'reclamation' in the Gulf. Water Garden City will enhance both the Kingdom's rapidly expanding economy and its cultural growth as it continues to attract the world's best and brightest to its shores.

## **MASTER PLAN**



### **ISLAND PLOT 92**







#### Control Plans Plot 092

Guidelines:

Plot ID Number: 092

Development Name: Water Garden City

Region: Seef, Kingdom of Bahrain

Neighborhood Zone: The Island - 3
Use: Residential

Plot Area (sq.m.): 2,527 Building Foot Print (sq.m.): 2,476 Developable Gross Floor Area (sq.m.): 12,362

(Excluding Car Parking)

Max. Plot Ratio: 4.90
Max. No. of floors: 15

(excluding ground and podiums levels)

Utility Provision: Electrical Power, Water and Sewage

Required Area of Landscape: Podium and Ground Level Open Areas of Plot

Important Notice that areas are approximate and information is subject to change without prior notice.





# Albilad Real Estate Investment Co. WLL Master Developers of