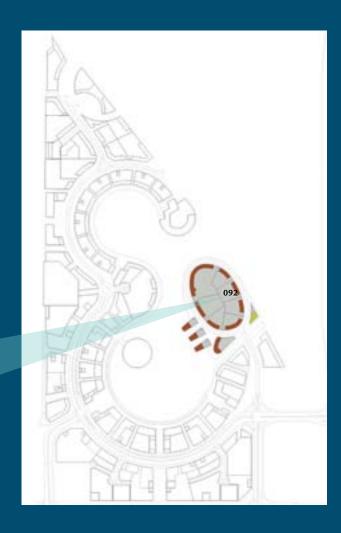

### **ISLAND PLOT 92**

#### Control Plans Plot 092

Guidelines:

Plot ID Number: 092

Development Name: Water Garden City

Region: Seef, Kingdom of Bahrain

Neighborhood Zone: The Island - 3
Use: Residential

Plot Area (sq.m.): 2,527 Building Foot Print (sq.m.): 2,476 Developable Gross Floor Area (sq.m.): 12,362