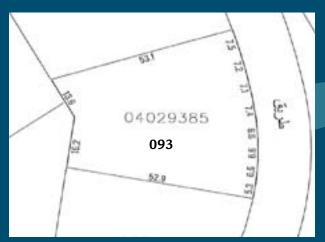

### **ISLAND PLOT 93**

#### Control Plans Plot 093

Guidelines:

Plot ID Number: 093

Development Name: Water Garden City

Region: Seef, Kingdom of Bahrain

Neighborhood Zone: The Island - 3
Use: Residential

Plot Area (sq.m.): 2,177
Building Foot Print (sq.m.): 2,123
Developable Gross Floor Area (sq.m.): 10,576

(Excluding Car Parking)

Max. Plot Ratio: 4.90
Max. No. of floors: 15

(excluding ground and podiums levels)

Utility Provision: Electrical Power, Water and Sewage

Required Area of Landscape: Podium and Ground Level Open Areas of Plot