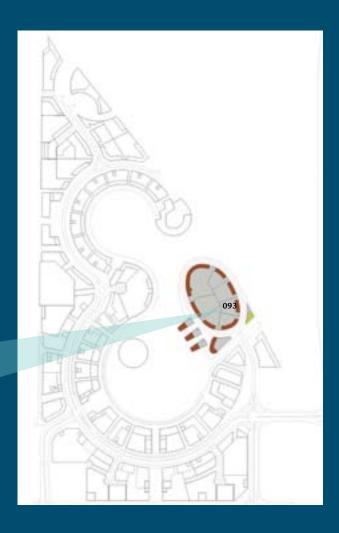

### **ISLAND PLOT 93**

#### Control Plans Plot 093

Guidelines:

Plot ID Number: 093

Development Name: Water Garden City

Region: Seef, Kingdom of Bahrain

Neighborhood Zone: The Island - 3
Use: Residential

Plot Area (sq.m.): 2,177
Building Foot Print (sq.m.): 2,123
Developable Gross Floor Area (sq.m.): 10,576