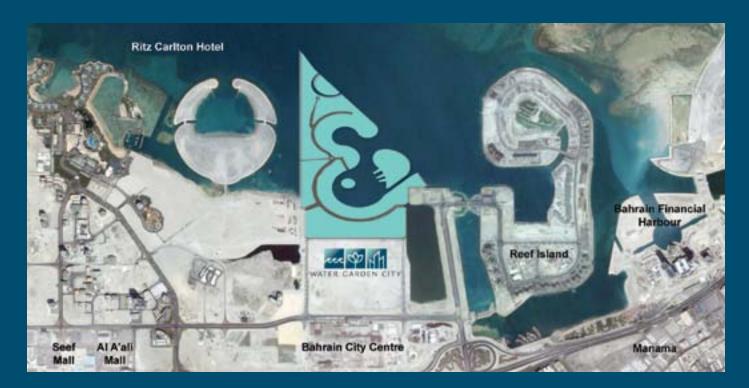

#### **LOCATION**

At the heart of the Gulf's fastest growing financial centre, at the geographic centre of the Gulf itself, Albilad is proud to introduce Water Garden City. A city of architectural bravura and sweeping open spaces, where the fortunate few will form a new community, in a location that blends the best of city and seafront living - all just a stone's throw from Manama.

Bringing together the vital elements of water, garden and city, this breathtaking development will set a new benchmark for 'reclamation' in the Gulf. Water Garden City will enhance both the Kingdom's rapidly expanding economy and its cultural growth as it continues to attract the world's best and brightest to its shores.