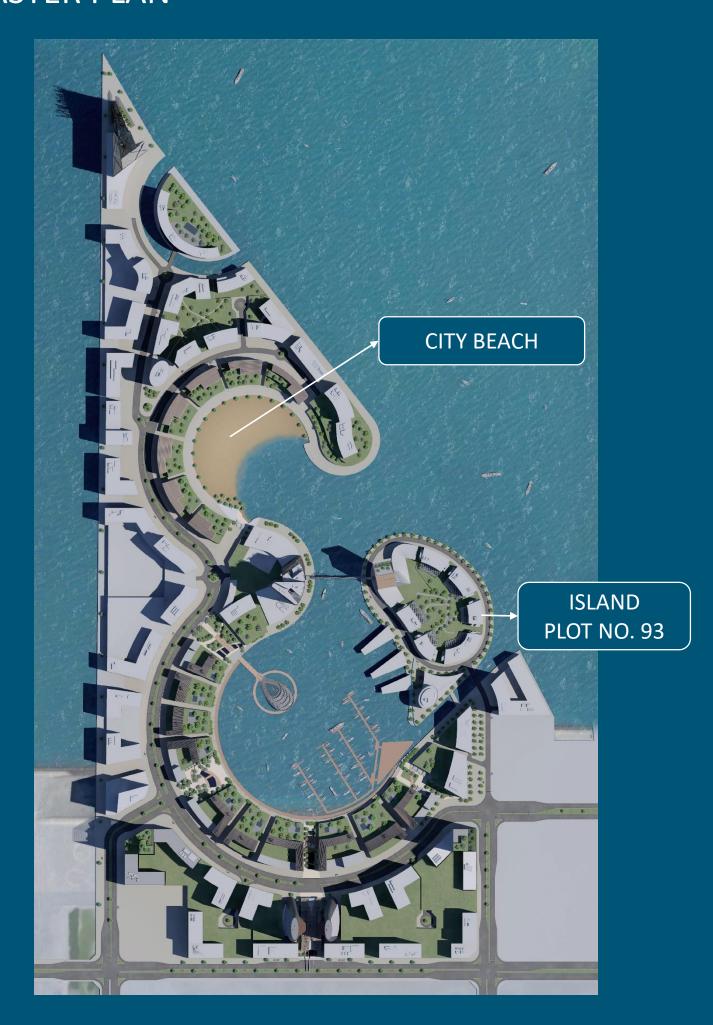

## **MASTER PLAN**

### **ISLAND PLOT 93**

#### Control Plans Plot 093

Guidelines:

Plot ID Number: 093

Development Name: Water Garden City

Region: Seef, Kingdom of Bahrain

Neighborhood Zone: The Island - 3
Use: Residential

Plot Area (sq.m.): 2,177
Building Foot Print (sq.m.): 2,123
Developable Gross Floor Area (sq.m.): 10,576

(Excluding Car Parking)

Max. Plot Ratio: 4.90
Max. No. of floors: 15

(excluding ground and podiums levels)

Utility Provision: Electrical Power, Water and Sewage

Required Area of Landscape: Podium and Ground Level Open Areas of Plot