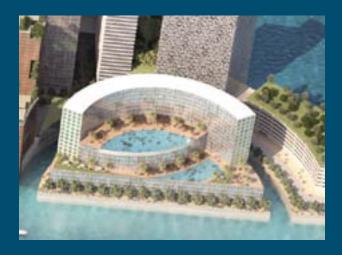

#### **HOTEL PLOT 97**

#### Control Plans Plot 097

Guidelines:

Plot ID Number: 097

Development Name: Water Garden City

Region: Seef, Kingdom of Bahrain

Neighborhood Zone: The Beach - 2D Use: Hotel (250 Keys)

Plot Area (sq.m.): 13,443 Building Foot Print (sq.m.): 7,108 Developable Gross Floor Area (sq.m.): 47,016