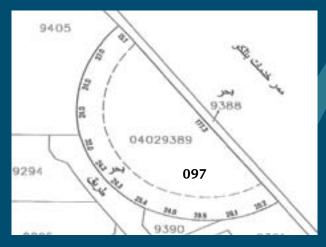

#### **HOTEL PLOT 97**

#### Control Plans Plot 097

Guidelines:

Plot ID Number: 097

Development Name: Water Garden City

Region: Seef, Kingdom of Bahrain

Neighborhood Zone: The Beach - 2D Use: Hotel (250 Keys)

Plot Area (sq.m.): 13,443 Building Foot Print (sq.m.): 7,108 Developable Gross Floor Area (sq.m.): 47,016

(Excluding Car Parking)

Max. Plot Ratio: 3.50 Max. No. of floors: 16

(excluding ground and podiums levels)

Utility Provision: Electrical Power, Water and Sewage

Required Area of Landscape: Podium and Ground Level Open Areas of Plot