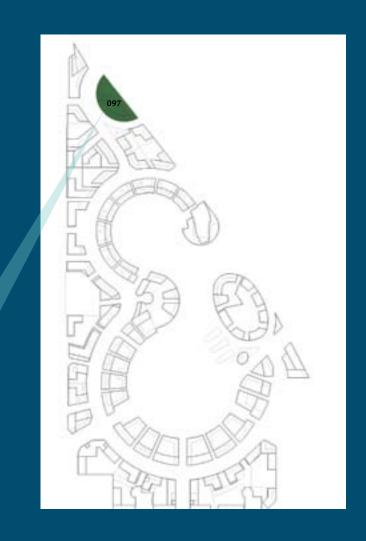

#### **HOTEL PLOT 97**

#### Control Plans Plot 097

Guidelines:

Plot ID Number: 097

Development Name: Water Garden City

Region: Seef, Kingdom of Bahrain

Neighborhood Zone: The Beach - 2D Use: Hotel (250 Keys)

Plot Area (sq.m.): 13,443 Building Foot Print (sq.m.): 7,108 Developable Gross Floor Area (sq.m.): 47,016