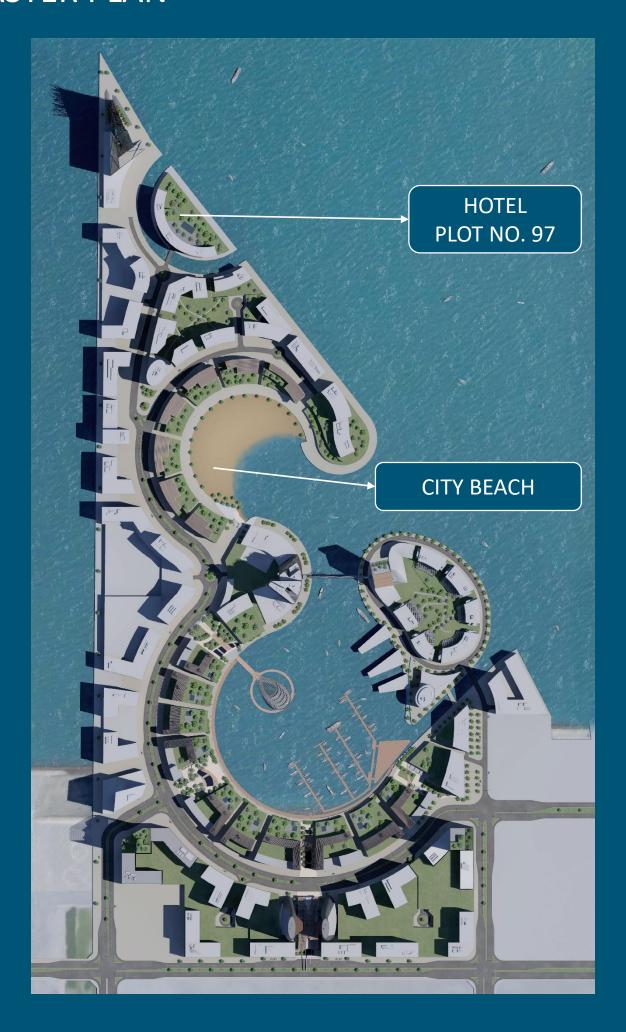

#### **HOTEL PLOT 97**

#### Control Plans Plot 097

Guidelines:

Plot ID Number: 097

Development Name: Water Garden City

Region: Seef, Kingdom of Bahrain

Neighborhood Zone: The Beach - 2D Use: Hotel (250 Keys)

Plot Area (sq.m.): 13,443 Building Foot Print (sq.m.): 7,108 Developable Gross Floor Area (sq.m.): 47,016

(Excluding Car Parking)

Max. Plot Ratio: 3.50 Max. No. of floors: 16

(excluding ground and podiums levels)

Utility Provision: Electrical Power, Water and Sewage

Required Area of Landscape: Podium and Ground Level Open Areas of Plot