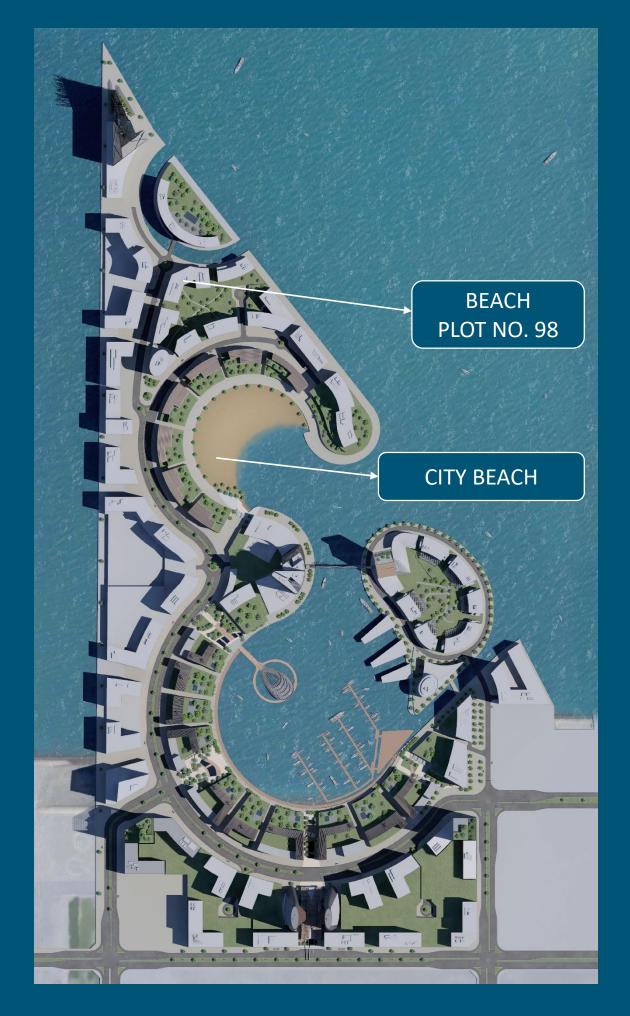

**BEACH PLOT NO. 98** 

# MASTER PLAN

## HOTEL PLOT 98

#### Control Plans Plot 098

| <u>Guidelines:</u>                    |                                            |
|---------------------------------------|--------------------------------------------|
| Plot ID Number:                       | 098                                        |
| Development Name:                     | Water Garden City                          |
| Region:                               | Seef, Kingdom of Bahrain                   |
| Neighborhood Zone:                    | The Beach - 2C                             |
| Use:                                  | Retail                                     |
| Plot Area (sq.m.):                    | 834                                        |
| Building Foot Print (sq.m.):          | 567                                        |
| Developable Gross Floor Area (sq.m.): | 1,668                                      |
| (Excluding Car Parking)               |                                            |
| Max. Plot Ratio:                      | 2.00                                       |
| Max. No. of floors:                   | 3                                          |
| (excluding ground and podiums levels) |                                            |
| Utility Provision:                    | Electrical Power, Water and Sewage         |
| Required Area of Landscape:           | Podium and Ground Level Open Areas of Plot |