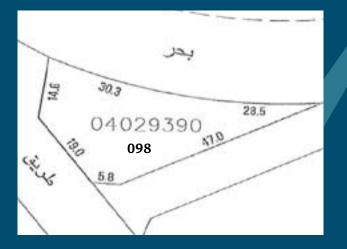

**BEACH PLOT NO. 98** 

#### Control Plans Plot 098

| <u>Guidelines:</u>                    |                                            |
|---------------------------------------|--------------------------------------------|
| Plot ID Number:                       | 098                                        |
| Development Name:                     | Water Garden City                          |
| Region:                               | Seef, Kingdom of Bahrain                   |
| Neighborhood Zone:                    | The Beach - 2C                             |
| Use:                                  | Retail                                     |
| Plot Area (sq.m.):                    | 834                                        |
| Building Foot Print (sq.m.):          | 567                                        |
| Developable Gross Floor Area (sq.m.): | 1,668                                      |
| (Excluding Car Parking)               |                                            |
| Max. Plot Ratio:                      | 2.00                                       |
| Max. No. of floors:                   | 3                                          |
| (excluding ground and podiums levels) |                                            |
| Utility Provision:                    | Electrical Power, Water and Sewage         |
| Required Area of Landscape:           | Podium and Ground Level Open Areas of Plot |