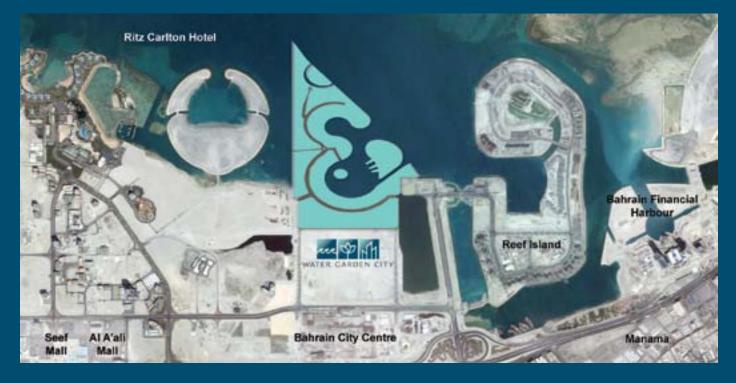

## LOCATION

At the heart of the Gulf's fastest growing financial centre, at the geographic centre of the Gulf itself, Albilad is proud to introduce Water Garden City. A city of architectural bravura and sweeping open spaces, where the fortunate few will form a new community, in a location that blends the best of city and seafront living – all just a stone's throw from Manama.

Bringing together the vital elements of water, garden and city, this breathtaking development will set a new benchmark for 'reclamation' in the Gulf. Water Garden City will enhance both the Kingdom's rapidly expanding economy and its cultural growth as it continues to attract the world's best and brightest to its shores.