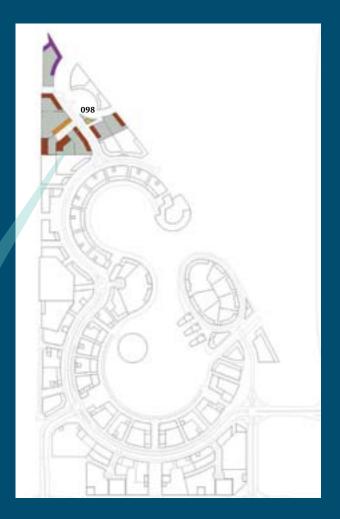

**BEACH PLOT NO. 98** 

### WATER GARDEN CITY



## LOCATION



At the heart of the Gulf's fastest growing financial centre, at the geographic centre of the Gulf itself, Albilad is proud to introduce Water Garden City. A city of architectural bravura and sweeping open spaces, where the fortunate few will form a new community, in a location that blends the best of city and seafront living – all just a stone's throw from Manama.

Bringing together the vital elements of water, garden and city, this breathtaking development will set a new benchmark for 'reclamation' in the Gulf. Water Garden City will enhance both the Kingdom's rapidly expanding economy and its cultural growth as it continues to attract the world's best and brightest to its shores.

# MASTER PLAN



## HOTEL PLOT 98







#### Control Plans Plot 098

| <u>Guidelines:</u>                    |                                            |
|---------------------------------------|--------------------------------------------|
| Plot ID Number:                       | 098                                        |
| Development Name:                     | Water Garden City                          |
| Region:                               | Seef, Kingdom of Bahrain                   |
| Neighborhood Zone:                    | The Beach - 2C                             |
| Use:                                  | Retail                                     |
| Plot Area (sq.m.):                    | 834                                        |
| Building Foot Print (sq.m.):          | 567