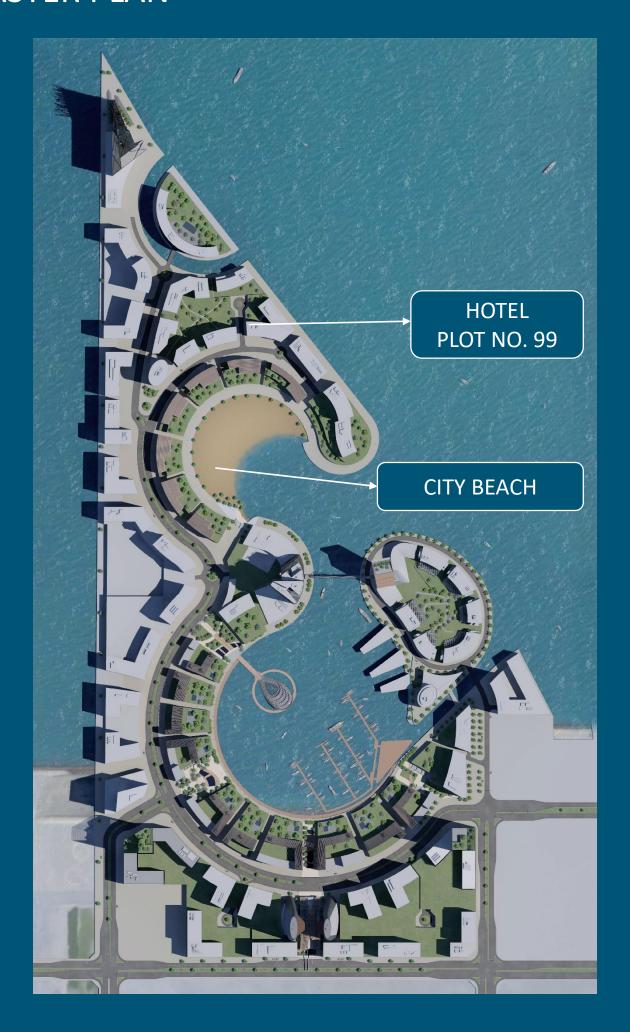

#### **WATER GARDEN CITY**



### **LOCATION**



At the heart of the Gulf's fastest growing financial centre, at the geographic centre of the Gulf itself, Albilad is proud to introduce Water Garden City. A city of architectural bravura and sweeping open spaces, where the fortunate few will form a new community, in a location that blends the best of city and seafront living – all just a stone's throw from Manama.

Bringing together the vital elements of water, garden and city, this breathtaking development will set a new benchmark for 'reclamation' in the Gulf. Water Garden City will enhance both the Kingdom's rapidly expanding economy and its cultural growth as it continues to attract the world's best and brightest to its shores.

## **MASTER PLAN**



#### **HOTEL PLOT 99**







#### Control Plans Plot 099

Guidelines:

Plot ID Number: 099

Development Name: Water Garden City

Region: Seef, Kingdom of Bahrain

Neighborhood Zone: The Beach - 2C

Use: Residential

Plot Area (sq.m.): 3.118 Building Foot Print (sq.m.): 2,288

Building Foot Print (sq.m.): 2,288

Developable Gross Floor Area (sq.m.): 17,816

(Excluding Car Parking)

Max. Plot Ratio: 5.70 Max. No. of floors: 15

(excluding ground and podiums levels)

Utility Provision: Electrical Power, Water and Sewage

Required Area of Landscape: Podium and Ground Level Open Areas of Plot

Important Notice that areas are approximate and information is subject to change without prior notice.





# Albilad Real Estate Investment Co. WLL Master Developers of