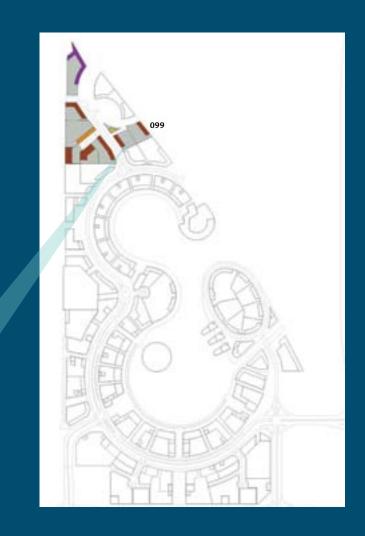

#### **HOTEL PLOT 99**

#### Control Plans Plot 099

Guidelines:

Plot ID Number: 099

Development Name: Water Garden City

Region: Seef, Kingdom of Bahrain

Neighborhood Zone: The Beach - 2C

Use: Residential

Plot Area (sq.m.): 3.118 Building Foot Print (sq.m.): 2,288