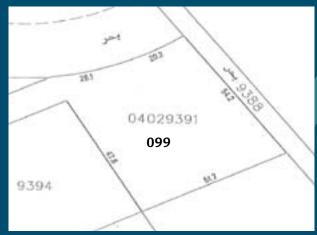

#### Control Plans Plot 099

Guidelines:

Plot ID Number: 099

Development Name: Water Garden City

Region: Seef, Kingdom of Bahrain

Neighborhood Zone: The Beach - 2C

Use: Residential

Plot Area (sq.m.): 3.118 Building Foot Print (sq.m.): 2,288

Building Foot Print (sq.m.): 2,288

Developable Gross Floor Area (sq.m.): 17,816

(Excluding Car Parking)

Max. Plot Ratio: 5.70 Max. No. of floors: 15

(excluding ground and podiums levels)

Utility Provision: Electrical Power, Water and Sewage

Required Area of Landscape: Podium and Ground Level Open Areas of Plot

Important Notice that areas are approximate and information is subject to change without prior notice.