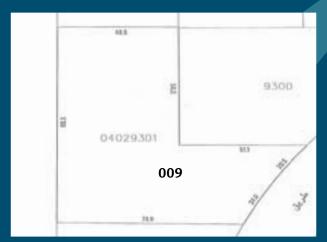

#### **BEACH PLOT 9**

#### Control Plans Plot 009

Guidelines:

Plot ID Number: 009

Development Name: Water Garden City

Region: Seef, Kingdom of Bahrain

Neighborhood Zone: The Beach - 2B

Use: Residential

Plot Area (sq.m.): 5,750
Building Foot Print (sq.m.): 4,373
Developable Gross Floor Area (sq.m.): 51,750

(Excluding Car Parking)

Max. Plot Ratio: 9.00 Max. No. of floors: 29

(excluding ground and podiums levels)

Utility Provision: Electrical Power, Water and Sewage

Required Area of Landscape: Podium and Ground Level Open Areas of Plot