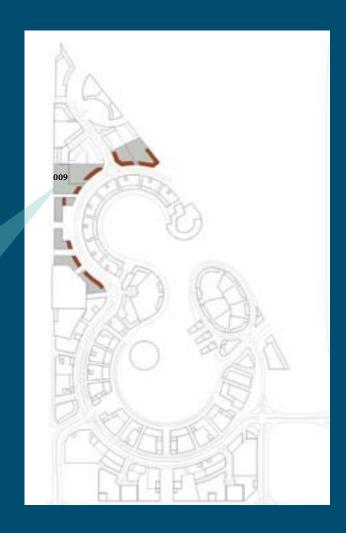

#### **BEACH PLOT 9**

#### Control Plans Plot 009

Guidelines:

Plot ID Number: 009

Development Name: Water Garden City

Region: Seef, Kingdom of Bahrain

Neighborhood Zone: The Beach - 2B

Use: Residential

Plot Area (sq.m.): 5,750
Building Foot Print (sq.m.): 4,373
Developable Gross Floor Area (sq.m.): 51,750