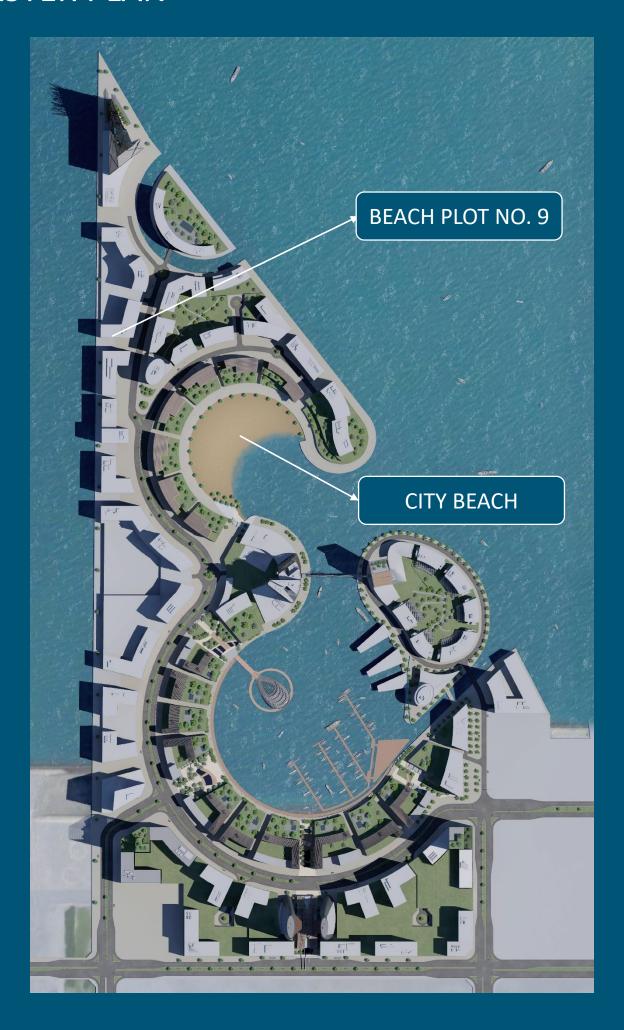

## **MASTER PLAN**

#### **BEACH PLOT 9**

#### Control Plans Plot 009

Guidelines:

Plot ID Number: 009

Development Name: Water Garden City

Region: Seef, Kingdom of Bahrain

Neighborhood Zone: The Beach - 2B

Use: Residential

Plot Area (sq.m.): 5,750
Building Foot Print (sq.m.): 4,373
Developable Gross Floor Area (sq.m.): 51,750

(Excluding Car Parking)

Max. Plot Ratio: 9.00 Max. No. of floors: 29

(excluding ground and podiums levels)

Utility Provision: Electrical Power, Water and Sewage

Required Area of Landscape: Podium and Ground Level Open Areas of Plot